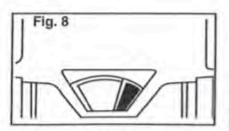

#### **Ball Valves**

Ball valves can be used to serve several purposes. They allow seawater to enter the boat, in the case of livewells, and they also act as a safeguard to stop water from entering. To tell which position a ball valve is in, open or closed, look at the valve and determine the direction of flow. When the ball valve handle is in the same position as the direction of flow, the valve is in the "OPEN" position. When the ball valve handle appears to cross the direction of flow, the valve is in the "CLOSED" position. The ball valves can be accessed in the bilge compartment behind the aft seating.

#### 237 Deckdrain System

The deckdrain system is equipped with 1 1/2" thru hull fittings through the aft port and starboard hull sides. These fittings have to be installed lower than the drains in the cockpit floor so that gravity will allow the cockpit to drain free of water. This puts these fittings very close to the water line of the hull. These drains are rigged with ball valves that can be opened and closed to control the flow of water. In the open position, these ball valves will allow water to flow freely from the cockpit, thus making the boat "self-bailing". When closed, no water will be allowed to travel to or from the cockpit.

## 237 Livewell Pump Assembly

The livewell pump assembly is composed of a scoop strainer mounted to the bottom of the hull, a thru hull fitting, ball valve assembly, and the pump. As you can see, the ball valve assembly is in the "OPEN" position. This is the correct position for the operation of the livewell system.

> THE LIVEWELL PUMP ASSEMBLY IN THE "OPEN" POSITION