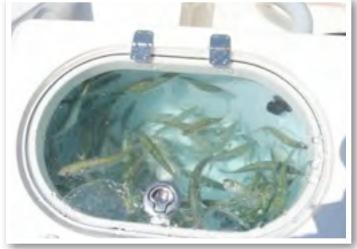

#### Livewell System

The livewell system is designed to keep your baitfish alive and strong for as long as possible. This 28 gallon livewell provides a cool, clean, and oxygenated environment that allows you to keep your baitfish alive for long periods of time.

To efficiently operate your livewell, the following steps should

- 1. Open livewell hatch.
- 2. Install stand-up pipe snugly.
- 3. Ensure livewell pump ball valve is in open position.
- 4. Turn on livewell switch.

The livewell operates by pumping fresh seawater from the pump through an aerator head into the livewell. Drainage is achieved through the grate on the top of the standpipe, which, when unobstructed, will limit the water level to the standpipe's highest point. A shorter standpipe can be used to

keep less water in the well. This constant drainage keeps up water flow and allows for the removal of ammonia from the livewell, therefore extending the life of your baitfish. To drain the livewell, switch off the pump, close pump ball valve, and remove standpipe.