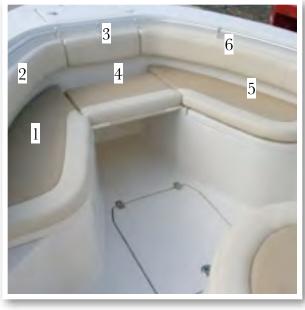

#### Port and Starboard Fish Lockers

The 237 CC has two 80 gallon fish lockers compartments located port and starboard of the cockpit. These lockers are insulated and drain overboard through independent thru hulls on each side of the hull just below the boxes.

Port Fish Locker

MAVERICK BOAT COMPANY, INC. • 3207 INDUSTRIAL 29TH ST. • FORT PIERCE, FLORIDA 34946 • (772)-465-0631 OR (888)-SHALLOW • FAX: (772) 489-2168