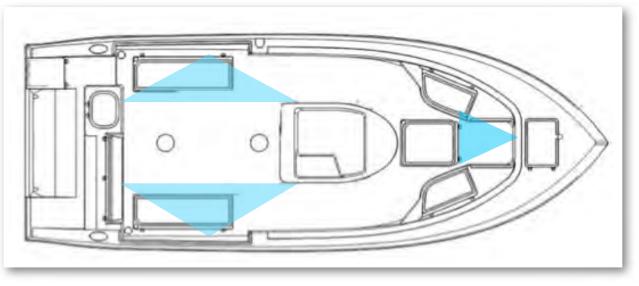

# **Cockpit Courtesy Lights**

The cockpit comes equipped with three L.E.D. courtesy lights installed at the factory. These lights illuminate the entire cockpit and are controlled by the switch panel. The switch labeled "COCKPIT LTS" controls the courtesy lights. The courtesy lights are mounted beneath the port and starboard gunnels as well as at the bow, aft of the anchor locker.

#### Diagram of the LED Cockpit Courtesy Lights