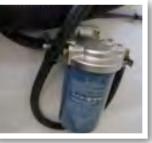

# **Fuel-Water Separator**

A Yamaha Fuel - Water Separator is installed behind the aft seat assembly. Simply lift up the seat and you will be able to easily access the Fuel-Water separator. The new, improved 10-micron filter provides superior filtration ahead of the engine's onboard filters and injectors. Large filtering and water capture areas maximize filtration while maintaining adequate flow rate for larger engines. The fuel separator can be checked by removing it from the mounting bracket and dumping it into an approved waste collection device. If there appears to be an excessive amount of water, the filter component should be replaced. See your authorized Cobia Dealer for replacement parts.

#### Fuel/Water Separator

#### **Maintenance Note**

Yamaha recommends replacing the 10- micron fuel filter on new boats after the first 10 hours or 1 month of operation and every 50 hours or every 6 months thereafter. In areas of hight humidity where water in fuel supplies is a problem or extensive engine operation occurs, more frequent replacement may be necessary.