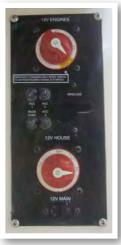

# **Battery Switch**

The switch is located at the aft starboard cockpit. On a single battery system, your battery is wired to the number 1 side of the switch. On the optional dual battery setup, one battery is wired to the number one position while the second battery is wired to the number 2 side of the switch. The operator can choose which battery to utilize by the selection on the switch. The only time the switch should be in the "1 & 2" position is if one battery will not start the engine. Then, switch to "1 & 2" and have two batteries start the engine.

**Battery Switch** 