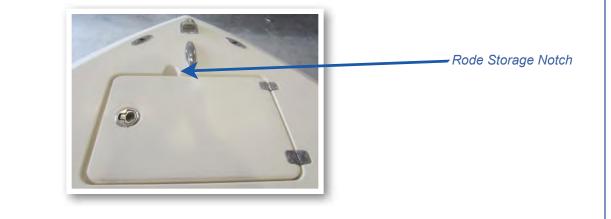

# Anchor Locker/Rode Storage

The anchor locker is located at the bow of the boat and is accessible through the anchor locker door or hatch (photo below). There is an eye mounted to the bow eye to secure your anchor rode or chain to. After setting your anchor, the excess rode can remain stored in the locker. The notch supplied in the door allows you to securely close the locker by aligning your rode through the notch.