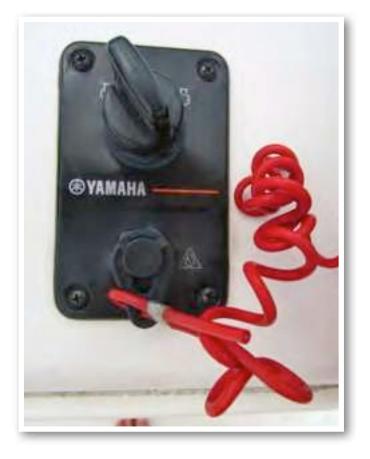

# **Engine Stop Switch**

If activated, the spring loaded engine stop switch will automatically shut down the engine during emergency situations to prevent uncontrolled or unattended operation. Certain emergency conditions (e.g., turbulent water, wakes, unanticipated movement) may impair a person's ability to operate the craft safely. The switch, located on the helm, must have the safety lanyard attached at its base. This activates the protective shutdown circuitry.

Securely attach the other end of the lanyard to the operator of the boat. If the operator moves, falls or is at an unsafe distance from the steering wheel, tension on the lanyard will pull it from the switch. When the lanyard is removed, the engine stop switch is released and automatic engine shutdown occurs.

Engine stop switch (above)

# **Engine Stop Switch**

# DANGER

An engine stop switch system that is not used or does not function properly can cause death or serious injury. DO NOT operate the boat if the engine stop switch system does not function properly. Go to a Cobia Dealer to have this resolved immediately

# The lanyard should be securely attached to the boat operator at all times that the engine is on.