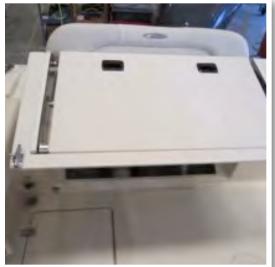

# Anchor Locker/Rode Storage

The anchor locker is located at the bow of the boat and is accessible through the anchor locker door or hatch (photo below). There is an eye mounted to the bow eye to secure your anchor rode or chain to. After setting your anchor, the excess rode can remain stored in the locker. The notch supplied in the door allows you to securely close the locker by aligning your rode through the notch.