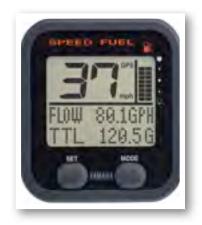

# Command Link Gauges

Command Link gauges come standard on the Cobia 237 and are an upgrade from the standard digital gauges. Command Link gauges allow access to more information. Displays are user-selectable so you can choose the functions displayed on each gauge and what order. Speed data can be displayed from a pitot tube, Triducer or NMEA protocol GPS unit.