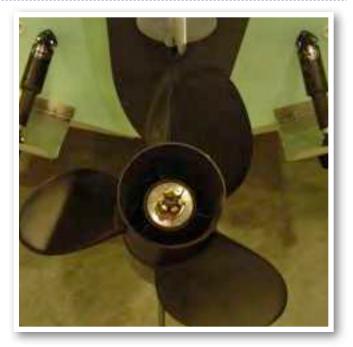

#### Props

Prop selection on your Cobia is determined by your local Cobia Dealer, but all props are based on recommendations from Cobia Boat Company and Yamaha Marine in order to give your boat maximum overall performance. The needs of your prop will determine the prop design and size that best fits your performance requirements.

Always inspect the engine and prop prior to launching your boat with the engine off. Key prop issues include tangled fishing line or other types of debris, cracked blades or fluid leaking out of the seal. Look for fishing line tangled around the prop or lower unit seal. **Consult your Yamaha's Owner's Manual to address these issues.** 