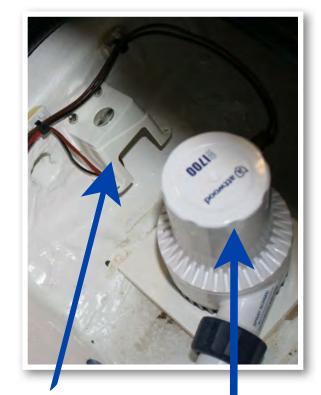

## 237 Livewell Pump Assembly

The livewell pump assembly is composed of a scoop strainer mounted to the bottom of the hull, a thru hull fitting, ball valve assembly, and the pump. As you can see, the ball valve assembly is in the "OPEN" position. This is the correct position for the operation of the livewell system.

> THE LIVEWELL PUMP ASSEMBLY IN THE "OPEN" POSITION