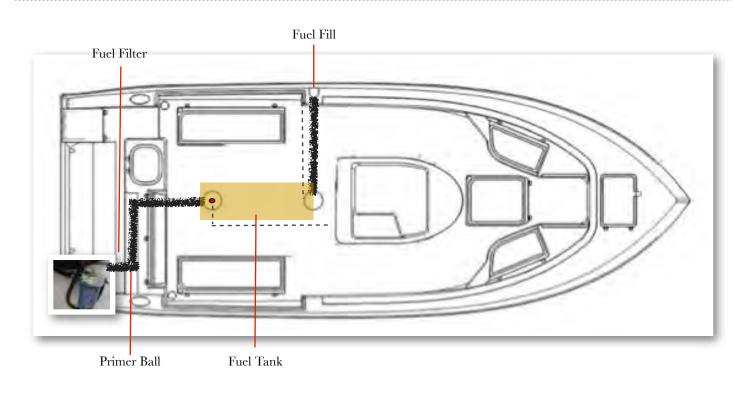

# **FUEL SYSTEM**

This Cobia comes equipped with a 120-gallon fuel cell stationed below the leaning post between the stringer system. The fuel fill receptacle is on the port gunnel. Every fuel tank is pressure tested at the factory before and after installation. Should you experience any fuel related problems or suspect problems with the fuel system, immediately take your boat to a Cobia Dealer.

# FUEL SYSTEM DIAGRAM

MAVERICK BOAT COMPANY, INC. • 3207 INDUSTRIAL 29TH ST. • FORT PIERCE, FLORIDA 34946 • (772)-465-0631 OR (888)-SHALLOW • FAX: (772) 489-2168