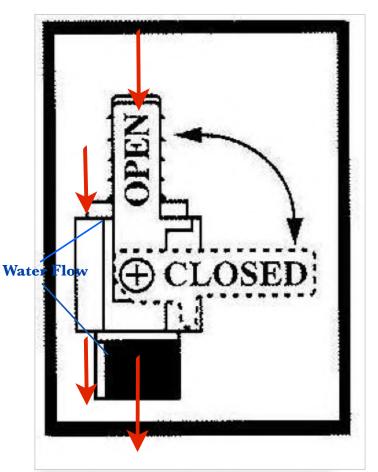

#### **Ball Valves**

Ball valves can be used to serve several purposes. They allow seawater to enter the boat, in the case of livewells, and they also act as a safeguard to stop water from entering. To tell which position a ball valve is in, open or closed, look at the valve and determine the direction of flow. When the ball valve handle is in the same position as the direction of flow, the valve is in the "OPEN" position. When the ball valve handle appears to cross the direction of flow, the valve is in the "CLOSED" position. The ball valves can be accessed in the bilge compartment behind the aft seating.