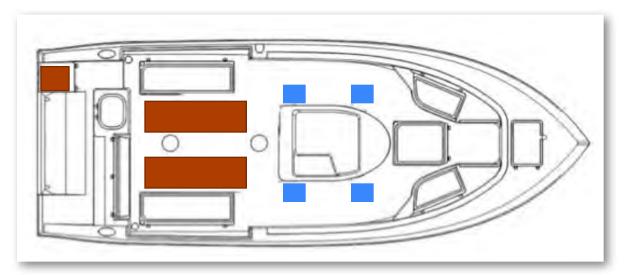

# **Phenolic Plate Location**

Your Cobia 237 comes standard with phenolic plates laminated into the cockpit floor. These plates secure the leaning post and optional T-top and are designed for exceptional screw retention capabilities and provide the support required to secure such weight bearing items.

\*\* NOTE THE LOCATIONS OF THE PLATES ARE APPROXIMATE. IF YOU WANT TO SECURE A WEIGHT BEARING ITEM TO A PLATE PLEASE GO TO YOUR NEAREST COBIA DEALER FOR ASSISTANCE