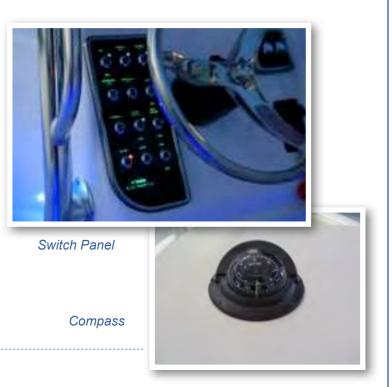

# Switch Panel & Helm

At the helm of your Cobia, you have a main switch panel, which is located to the left of the steering wheel. This panel controls your lights, horn, accessories, livewell, and your bilge. When a switch is in the "on" position, its tip is illuminated. This alerts you that the associated accessory should be functioning and also reminds you to turn it off during boat shutdown. When the "NAV" light switch is in the "on" position, the labels for the switches will be illuminated. To the right of the steering wheel you have your two trim tab switches (Refer to page 23 for trim tab operation.) The boat also comes standard with a compass mounted on top of the console.