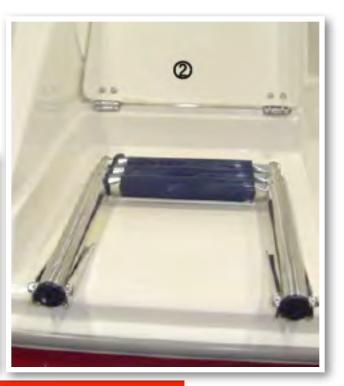

## 237 Livewell Pump Assembly

The livewell pump assembly is composed of a scoop strainer mounted to the bottom of the hull, a thru hull fitting, ball valve assembly, and the pump. As you can see, the ball valve assembly is in the "OPEN" position. This is the correct position for the operation of the livewell system.

> THE LIVEWELL PUMP ASSEMBLY IN THE "OPEN" POSITION