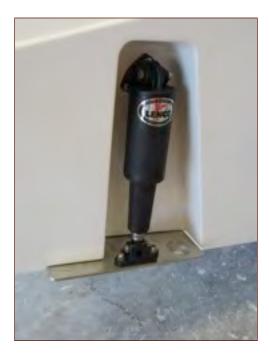

# **Trim Tabs**

Trim Tabs are standard on your new Cobia. Integrated electric trim tabs can enhance the performance of your boat. The tabs are electric and therefore do not require a trim tab pump. By not having a pump there is no possibility of fluid leaks from a pump.

Trim tabs allow for maximum boat performance, and are great for balancing weight in the boat. They also allow the boat operator to lift or lower the hull to accommodate for different running situations.

For the operation of trim tabs note that the port trim tab switch will affect the port side of the boat, and the starboard switch will affect the starboard side. To lower a particular side, press the top of the corresponding switch down. Pressing the top of both switches down will lower the bow evenly. To raise the bow, press the bottom of the corresponding switch.