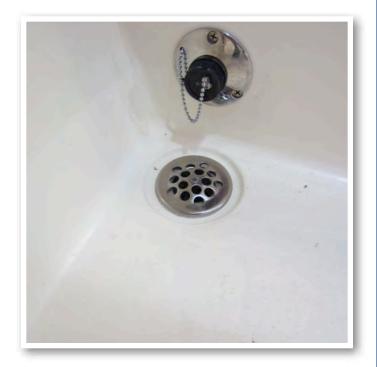

#### Garboard Drain Plug

The garboard drain plug is the small metal plug located at the lowest point on the hull, at the bottom of the transom right above the keel. The drain has been designed to so that it can be loosened by hand while the hull is out of the water for draining. This allows the plug to stay in contact with the surrounding frame so you'll never misplace or lose it. You can completely remove the insert by pulling back and continue turning in a counter clockwise motion. It is manufactured with a rubber seal in place to ensure you bilge is watertight. Always make sure before putting the boat in the water that this plug is hand tightened firmly. Excess water in the bilge may be an indication of a problem with this plug or the automatic bilge pump. Refer to page 7 of this Owner's Manual for information on your boats bilge system.

#### Bilge

The bilge of your Cobia should always be checked before and after a launch. While checking the bilge, note that a small amount of water in the bilge is normal. However, a large amount of water or any signs of fuel or oil requires immediate attention. If such a situation exists, the boat should be taken to a certified marine technician immediately. Never pump fuel or oil overboard while your boat is in the water.