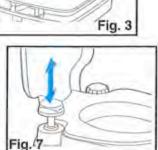

# **Fuel-Water Separator**

A Yamaha Fuel - Water Separator is installed behind the aft seat assembly. Simply lift up the seat and you will be able to easily access the Fuel-Water separator. The new, improved 10-micron filter provides superior filtration ahead of the engine's onboard filters and injectors. Large filtering and water capture areas maximize filtration while maintaining adequate flow rate for larger engines. The fuel separator can be checked by removing it from the mounting bracket and dumping it into an approved waste collection device. If there appears to be an excessive amount of water, the filter component should be replaced. See your authorized Cobia Dealer for replacement parts.

#### Fuel/Water Separator

#### **Maintenance Note**

Yamaha recommends replacing the 10- micron fuel filter on new boats after the first 10 hours or 1 month of operation and every 50 hours or every 6 months thereafter. In areas of hight humidity where water in fuel supplies is a problem or extensive engine operation occurs, more frequent replacement may be necessary.