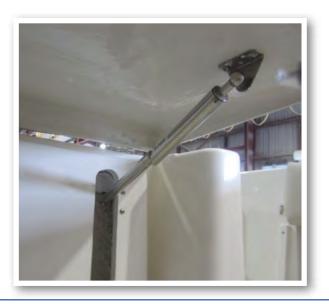

# **Trim Tabs**

Trim Tabs are standard on your new Cobia. Integrated electric trim tabs can enhance the performance of your boat. The tabs are electric and therefore do not require a trim tab pump. By not having a pump there is no possibility of fluid leaks from a pump.

Trim tabs allow for maximum boat performance, and are great for balancing weight in the boat. They also allow the boat operator to lift or lower the hull to accommodate for different running situations.

For the operation of trim tabs note that the port trim tab switch will affect the port side of the boat, and the starboard switch will affect the starboard side. To lower a particular side, press the top of the corresponding switch down. Pressing the top of both switches down will lower the bow evenly. To raise the bow, press the bottom of the corresponding switch.