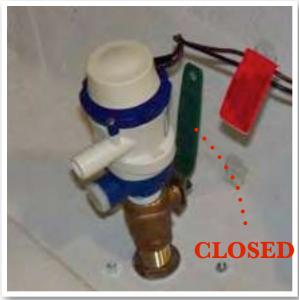

#### **Ball Valves**

Ball valves can be used to serve several purposes. They allow seawater to enter the boat, in the case of livewells, and they also act as a safeguard to stop water from entering. To tell which position a ball valve is in, open or closed, look at the valve and determine the direction of flow. When the ball valve handle is in the same position as the direction of flow, the valve is in the "OPEN" position. When the ball valve handle appears to cross the direction of flow, the valve is in the "CLOSED" position. The ball valves can be accessed in the bilge compartment behind the aft seating.

#### 237 Deckdrain System

The deckdrain system is equipped with 1 1/2" thru hull fittings through the aft port and starboard hull sides. These fittings have to be installed lower than the drains in the cockpit floor so that gravity will allow the cockpit to drain free of water. This puts these fittings very close to the water line of the hull. These drains are rigged with ball valves that can be opened and closed to control the flow of water. In the open position, these ball valves will allow water to flow freely from the cockpit, thus making the boat "self-bailing". When closed, no water will be allowed to travel to or from the cockpit.

## 237 Livewell Pump Assembly

The livewell pump assembly is composed of a scoop strainer mounted to the bottom of the hull, a thru hull fitting, ball valve assembly, and the pump. As you can see, the ball valve assembly is in the "OPEN" position. This is the correct position for the operation of the livewell system.

> THE LIVEWELL PUMP ASSEMBLY IN THE "OPEN" POSITION