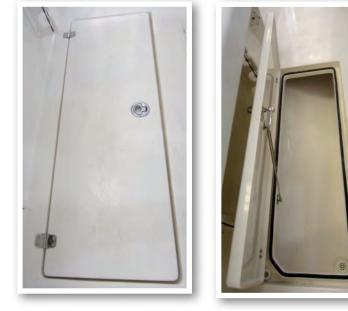

# Anchor Locker/Rode Storage

The anchor locker is located at the bow of the boat and is accessible through the anchor locker door or hatch (photo below). There is an eye mounted to the bow eye to secure your anchor rode or chain to. After setting your anchor, the excess rode can remain stored in the locker. The notch supplied in the door allows you to securely close the locker by aligning your rode through the notch.