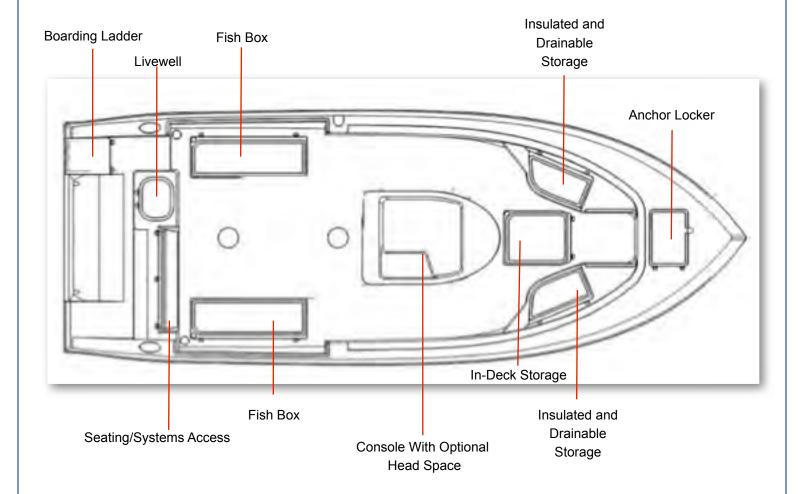

#### Self Bailing Cockpit

The cockpit is designed to be self-bailing, meaning that all the water that comes into the cockpit will be directly drained overboard. This keeps the boat from acquiring standing water and allows the boat to drain at all times, including while the boat is docked.

Water drains out of the cockpit through two aft cockpit drains located at the far aft cockpit floor on both the port and starboard sides. Each side drains overboard through the side of the hull independently. None of this water is drained into the bilge. Refer to page 8 for operation of the ball valve associated with this system.

#### Livewell System

The livewell system is designed to keep your baitfish alive and strong for as long as possible. This 28 gallon livewell provides a cool, clean, and oxygenated environment that allows you to keep your baitfish alive for long periods of time.

# **Rod Lockers**

The 237 center console model comes standard with under gunnel rod racks on both the port and starboard sides. These give you space to safely store an additional 6 rods for your fishing needs. These lockers can also double as storage for various other items (as seen below).

#### Port and Starboard Fish Lockers

The 237 CC has two 80 gallon fish lockers compartments located port and starboard of the cockpit. These lockers are insulated and drain overboard through independent thru hulls on each side of the hull just below the boxes.

# Anchor Locker/Rode Storage

The anchor locker is located at the bow of the boat and is accessible through the anchor locker door or hatch (photo below). There is an eye mounted to the bow eye to secure your anchor rode or chain to. After setting your anchor, the excess rode can remain stored in the locker. The notch supplied in the door allows you to securely close the locker by aligning your rode through the notch.