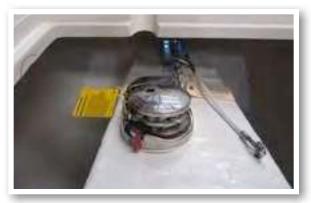

Automatic Float Switch

**Bilge Pump** 

If the bilge pump fails to turn on, turn the battery switch to the OFF position, then unhook the bilge pump from its cradle by pressing the locking tab and twist motor housing counter-clockwise. You will feel the pump release from the cradle. The entire bilge pump and wiring should release from the cradle. After removing the pump, check the underside and impeller areas for miscellaneous items that might clog the pump. If any obstructions are present remove the debris and set the pump back into the cradle. Once set back in the cradle, press the pump down on the base then twist until the lock button snaps it into place. Once this is completed you can try to turn the pump on again.