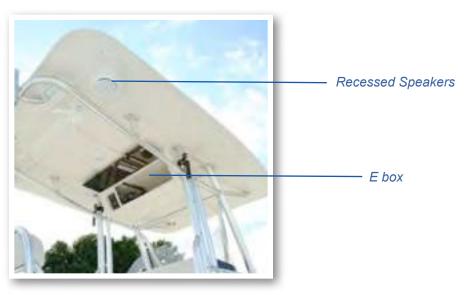

# **Fuel-Water Separator**

A Yamaha Fuel - Water Separator is installed behind the aft seat assembly. Simply lift up the seat and you will be able to easily access the Fuel-Water separator. The new, improved 10-micron filter provides superior filtration ahead of the engine's onboard filters and injectors. Large filtering and water capture areas maximize filtration while maintaining adequate flow rate for larger engines. The fuel separator can be checked by removing it from the mounting bracket and dumping it into an approved waste collection device. If there appears to be an excessive amount of water, the filter component should be replaced. See your authorized Cobia Dealer for replacement parts.

#### Fuel/Water Separator