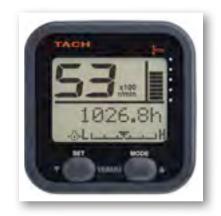

# Command Link Gauges

Command Link gauges come standard on the Cobia 237 and are an upgrade from the standard digital gauges. Command Link gauges allow access to more information. Displays are user-selectable so you can choose the functions displayed on each gauge and what order. Speed data can be displayed from a pitot tube, Triducer or NMEA protocol GPS unit.