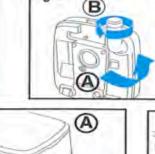

# Anchor Locker/Rode Storage

The anchor locker is located at the bow of the boat and is accessible through the anchor locker door or hatch (photo below). There is an eye mounted to the bow eye to secure your anchor rode or chain to. After setting your anchor, the excess rode can remain stored in the locker. The notch supplied in the door allows you to securely close the locker by aligning your rode through the notch.