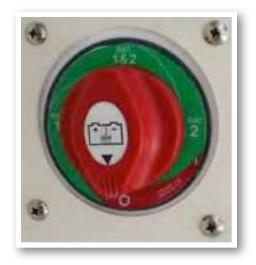

## **Battery Switch**

Whether equipped with single or dual battery setup, the batteries are located behind the battery access door along the starboard aft cockpit wall. The switch panel is located at the aft starboard cockpit. On a single battery system, your battery is wired to the number 1 side of the switch. On the optional dual battery setup, one battery is wired to the number one position while the second battery is wired to the number 2 side of the switch. The operator can choose which battery to utilize by the selection on the switch. The only time the switch should be in the "1 & 2" position is if one battery will not start the engine. Then, switch to "1 & 2" and have two batteries start the engine.