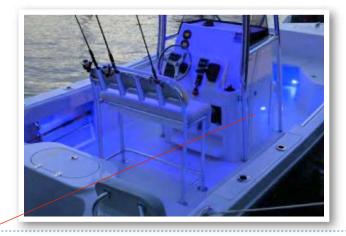

## **Cockpit Courtesy Lights**

The cockpit comes equipped with five L.E.D. courtesy lights installed at the factory. On the switch panel located to the left of the steering helm, the second switch to the right operates the cockpit courtesy lights. The courtesy lights are mounted on the port and starboard sides of the console, as well as at the front of the cockpit. These lights illuminate the entire cockpit.

Diagram of the LED Cockpit Courtesy Lights