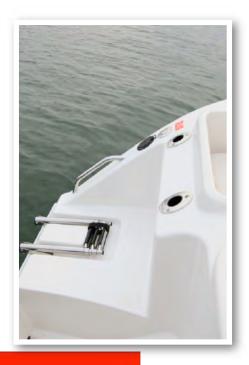

#### Stainless Boarding Ladder

The 217 model comes standard with a telescoping stainless steel boarding ladder integrated into the port aft platform area. This provides a stepping area while the ladder is in the up position as shown below.

## **▲** DANGER

No passenger should attempt to enter or exit the boat by the ladder or by any other means while the engine is on.