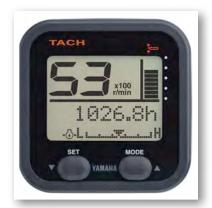

#### **Instrument Panel**

The instrument panel on your 217 CC is composed of two Yamaha Multifunction Digital Gauges. The standard digital gauges include a tachometer. The tachometer has several built in features including an oil level monitor, an engine temperature monitor and engine trim indicator. Yamaha speedometer includes a digital readout of the speed, an hour meter, trip meter, and clock.