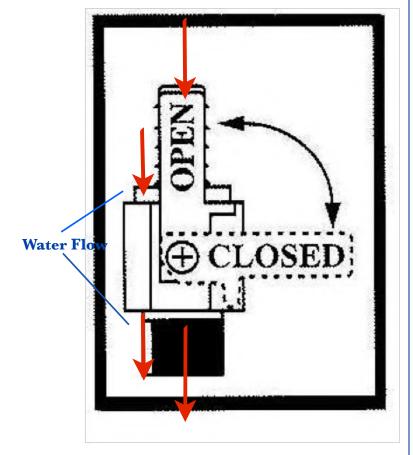

#### **Ball Valves**

Ball valves can be used to serve several purposes. They allow seawater to enter the boat, in the case of livewells, and they also act as a safeguard to stop water from entering. To tell which position a ball valve is in, open or closed, look at the valve and determine the direction of flow. When the ball valve handle is in the same position as the direction of flow, the valve is in the "OPEN" position. When the ball valve handle appears to cross the direction of flow, the valve is in the "CLOSED" position.