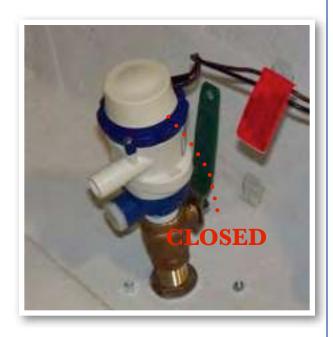

## 217 Livewell Pump Assembly

The livewell pump assembly is composed of a scoop strainer mounted to the bottom of the hull, a thru hull fitting, ball valve assembly, and the pump. As you can see, the ball valve assembly is in the "OPEN" position. This is the correct position for the operation of the livewell system.

THE LIVEWELL PUMP ASSEMBLY IN THE "OPEN POSITION