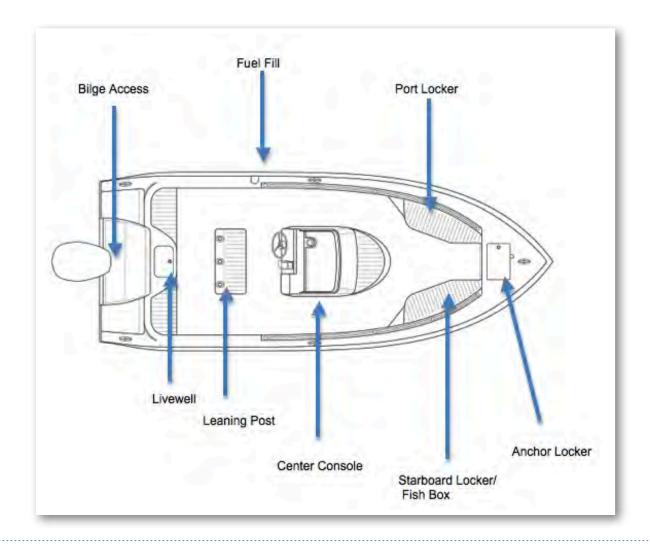

## 217 Boat Layout

Cobia 217 Duffel Bag

#### **FUEL SYSTEM**

The Cobia 217 CC comes equipped with a 100-gallon fuel cell stationed below the leaning post between the stringer system. The fuel fill receptacle is on the port gunnel. Every fuel tank is pressure tested at the factory before and after installation. Should you experience any fuel related problems or suspect problems with the fuel system, immediately take your boat to a Cobia Dealer.

#### Port and Starboard Fish Lockers

The 217 CC has port and starboard storage compartments in the bow. The starboard locker doubles as a fish locker and is insulated to keep its contents cold (as seen below). These boxes drain overboard through independent thru hulls on each side of the hull just below the boxes.

## Anchor Locker/Rode Storage

The anchor locker is located at the bow of the boat and is accessible through the anchor locker door or hatch (photo below). There is an eye mounted to the bow eye to secure your anchor rode or chain to. After setting your anchor, the excess rode can remain stored in the locker. The notch supplied in the door allows you to securely close the locker by aligning your rode through the notch.

#### **Rod Lockers**

The 217 center console model comes standard with under gunnel rod racks on both the port and starboard sides. These give you space to safely store an additional 6 rods for your fishing needs. These lockers can also double as storage for various other items (as seen below).