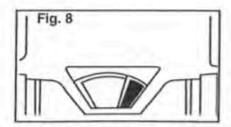

#### **Ball Valves**

Ball valves can be used to serve several purposes. They allow seawater to enter the boat, in the case of livewells, and they also act as a safeguard to stop water from entering. To tell which position a ball valve is in, open or closed, look at the valve and determine the direction of flow. When the ball valve handle is in the same position as the direction of flow, the valve is in the "OPEN" position. When the ball valve handle appears to cross the direction of flow, the valve is in the "CLOSED" position.

#### 217 Deckdrain System

The deckdrain system is equipped with 1 1/2" thru hull fittings through the aft port and starboard hull sides. These fittings have to be installed lower than the drains in the cockpit floor so that gravity will allow the cockpit to drain free of water. This puts these fittings very close to the water line of the hull. These drains are rigged with ball valves that can be opened and closed to control the flow of water. In the open position, these ball valves will allow water to flow freely from the cockpit, thus making the boat "self-bailing". When closed, no water will be allowed to travel to or from the cockpit.