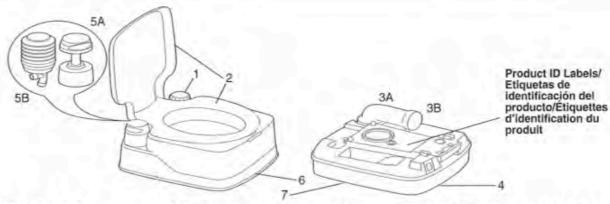

rantía o mayor información, llame al departamento de Relaciones con el cliente de Thetford:

#### 1-800-521-3032

Sírvase tener a mano la siguiente información:

- 1. Su nombre y dirección
- El modelo y código del inodoro, de la etiqueta de identificación.
- 3. El problema/motivo del reclamo.
- 4. Comprobante de venta

### Pièces et maind'oeuvre

Pour obtenir des pièces ou avoir accès au service, contacter votre distributeur VR.

Pour des problèmes relatifs à la garantie ou pour obtenir de plus amples renseignements, appeler le service à la clientèle de Thetford:

#### 1-800-521-3032

Nous vous recommandons d'avoir à proximité:

- 1. Vos nom et adresse
- Le modèle de la toilette et le code de l'étiquette d'identification.
- Problème/motif de la réclamation.
- 4. Preuve de la date d'achat



## Parts List

#### All Models

- 1 No-Spill Water Fill Cap
- 2 Seat and Cover Ass'y
- 3A Pour-Out Spout
- 3B Pour-Out Spout Cap
- 4 Hold Down Kit (optional)
- 5A Piston Pump Ass'y
- 5B Bellows Pump Ass'y
- 6 Fresh Water Tank Ass'y, incl. bellows
- 7 Waste Holding Tank w/o Spout

#### Tous les modèles

## Lista de repuestos

#### Todos los modelos

- Tapa antiderrames de orificio de llenado de agua
- 2 Unidad de asiento y tapa del inodoro
- 3A Caño de vertido
- 3B Tapa del caño de vertido
- 4 Juego de anclas de sujeción (opcional)
- 5A Unidad de bomba de pistón
- 5B Unidad de bomba de fuelle
- 6 Unidad de tanque de agua, incluyendo el fuelle
- 7 Tanque séptico de retención, sin caño de vertido

## Liste des pièces

- Capuchon de remplissage pour prévenir le déversement d'eau
- 2 Assembla