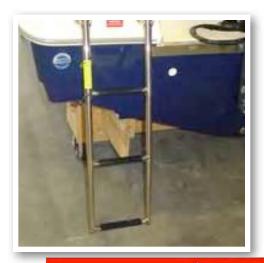

#### Stainless Boarding Ladder

The 217 model comes standard with a telescoping stainless steel boarding ladder integrated into the port aft platform area. This provides a stepping area while the ladder is in the up position as shown below.

## **▲** DANGER

No passenger should attempt to enter or exit the boat by the ladder or by any other means while the engine is on.