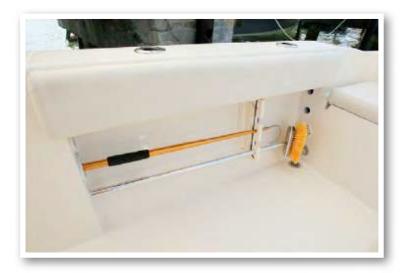

#### **Rod Lockers**

The 217 center console model comes standard with under gunnel rod racks on both the port and starboard sides. These give you space to safely store an additional 6 rods for your fishing needs. These lockers can also double as storage for various other items (as seen below).

Starboard Gunnel Storage Rack