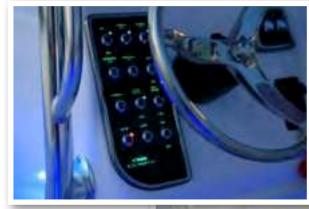

#### Switch Panel & Helm

At the helm of the 217 CC, you have a main switch panel, which is located to the left of the steering wheel. This panel controls your lights, horn, accessories, livewell, and your bilge. When a switch is in the "on" position, its tip is illuminated. This alerts you that the associated accessory should be functioning and also reminds you to turn it off during boat shutdown. When the "NAV" light switch is in the "on" position, the labels for the switches will be illuminated. To the right of the steering wheel you may have your two trim tab switches, which are optional on the 217. (Refer to page 23 for trim tab operation.) The 217 also comes standard with a compass mounted on top of the console.

Switch Panel

Compass

#### **Instrument Panel**

The instrument panel on your 217 CC is composed of two Yamaha Multifunction Digital Gauges. The standard digital gauges include a tachometer. The tachometer has several built in features including an oil level monitor, an engine temperature monitor and engine trim indicator. Yamaha speedometer includes a digital readout of the speed, an hour meter, trip meter, and clock.