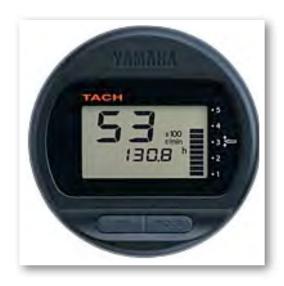

#### **Instrument Panel**

The instrument panel on your 217 CC is composed of two Yamaha Multifunction Digital Gauges. The standard digital gauges include a tachometer. The tachometer has several built in features including an oil level monitor, an engine temperature monitor and engine trim indicator. Yamaha speedometer includes a digital readout of the speed, an hour meter, trip meter, and clock.