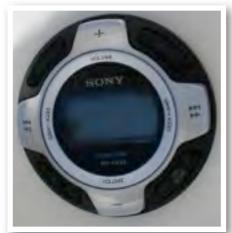

#### **Instrument Panel**

The instrument panel on your 217 CC is composed of two Yamaha Multifunction Digital Gauges. The standard digital gauges include a tachometer. The tachometer has several built in features including an oil level monitor, an engine temperature monitor and engine trim indicator. Yamaha speedometer includes a digital readout of the speed, an hour meter, trip meter, and clock.