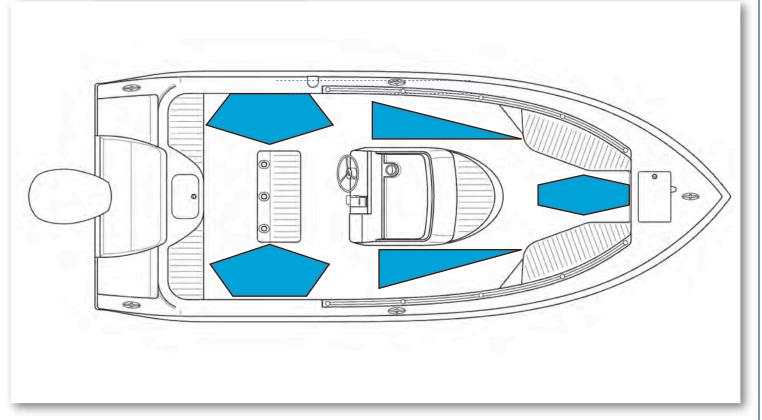

ell Pump Assembly

The livewell pump assembly is composed of a scoop strainer mounted to the bottom of the hull, a thru hull fitting, ball valve assembly, and the pump. As you can see, the ball valve assembly is in the "OPEN" position. This is the correct position for the operation of the livewell system.

THE LIVEWELL PUMP ASSEMBLY IN THE "OPEN POSITION





# COCKPIT COURTESY

## **Cockpit Courtesy Lights**

The cockpit comes equipped with five L.E.D. courtesy lights installed at the factory. On the switch panel located to the left of the steering helm, the second switch to the right operates the cockpit courtesy lights. The courtesy lights are mounted on the port and starboard sides of the console, as well as at the front of the cockpit. These lights illuminate the entire cockpit.







Diagram of the LED Cockpit Courtesy Lights

# LADDER AND

#### Stainless Boarding Ladder

The 217 model comes standard with a telescoping stainless steel boarding ladder integrated into the port aft platform area. This provides a stepping area while the ladder is in the up position as shown below.





## **▲** DANGER

No passenger should attempt to enter or exit the boat by the ladder or by any other means while the engine is on.

#### **Props**

Prop selection on your Cobia is determined by your local Cobia Dealer, but all props are based on recommendations from Cobia Boat Company and Yamaha Marine in order to give your boat maximum overall performance. The needs of your prop will determine the prop design and size that best fits your performance requirements.

Always inspect the engin