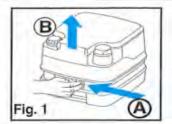

as you demand water. Be careful to only spray gel-coated fiberglass surfaces with saltwater and avoid all other areas. Always rinse your boat with freshwater as soon as you return to the dock or home if the boat is being trailered.



Raw Water Receptacle

## **Waste System**

A portable head unit is an option in the 217. The instruction manual can be found in the Cobia duffel bag and basic operating instructions are listed here.

The optional head pump out fitting is located on the starboard side of the console. With this option, waste can be removed at an approved dumping station without removing the tank from the head.



Porta Potty



Waste Removal Fitting, Top



## Portable Toilets Owner's Manual Manual del propietario Inodoros portátiles Guide de l'utilisateur Cabinets portatives















#### Prepare Unit

- Separate tanks (Fig. 1A & 1B).
- Remove Pour-Out Spout Cap while it is pointing upward (Fig. 2A & 2B) add deodorant and 4-oz. of water (Fig. 2C). Replace cap and tighten securely.
- Recombine tanks (Fig. 3).
- Fill upper tank with fresh water (Fig. 4). Replace cap and tighten securely.

NEVER add deodorant to fresh water tank.

#### Before Use

Vent any built-up heat or altitude pressure and prevent splashing: close cover (Fig 5A), and open and close holding tank valve (Fig. 5B).

#### To Flush

- 1. Open valve (Fig. 5B).
- Bellows: Fig. 6.Piston Pump: Fig. 7.
- Close valve completely for odor-tight seal (Fig. 5B).

#### Prepare la unidad

- 1. Separe los tanques (Fig. 1A y 1B).
- Saque la tapa del caño de vertido manteniendola orientada hacia arriba (Fig