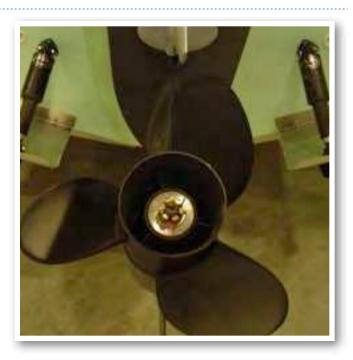

#### **Props**

Prop selection on your Cobia is determined by your local Cobia Dealer, but all props are based on recommendations from Cobia Boat Company and Yamaha Marine in order to give your boat maximum overall performance. The needs of your prop will determine the prop design and size that best fits your performance requirements.

Always inspect the engine and prop prior to launching your boat with the engine off. Key prop issues include tangled fishing line or other types of debris, cracked blades or fluid leaking out of the seal. Look for fishing line tangled around the prop or lower unit seal. **Consult your Yamaha's Owner's Manual to address these issues.** 