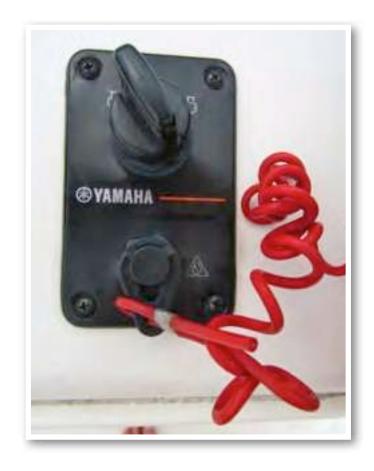

#### **Engine Stop Switch**

If activated, the spring loaded engine stop switch will automatically shut down the engine during emergency situations to prevent uncontrolled or unattended operation. Certain emergency conditions (e.g., turbulent water, wakes, accidental shove) may impair a person's ability to operate the craft safely. The switch, located on the helm, must have the safety lanyard attached at its base. This activates the protective shutdown circuitry.

Securely attach the other end of the lanyard to the operator of the boat. If the operator moves, falls or is at an unsafe distance from the steering wheel, tension on the lanyard will pull it from the switch. When the lanyard is removed, the engine stop switch is released and automatic engine shutdown occurs.

Engine stop switch (above)

## **Engine Stop Switch**

## **▲** DANGER

An engine stop switch system that is not used or does not function properly can cause death or serious injury. DO NOT operate the boat if the engine stop switch system does not function properly. Go to a Cobia Dealer to have this resolved immediately

The lanyard should be securely attached to the boat operator at all times that the engine is on.