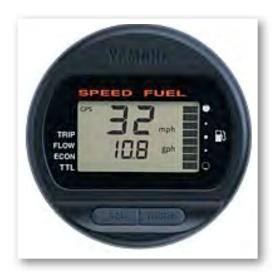

#### **Instrument Panel**

The instrument panel on your 217 CC is composed of two Yamaha Multifunction Digital Gauges. The standard digital gauges include a tachometer. The tachometer has several built in features including an oil level monitor, an engine temperature monitor and engine trim indicator. Yamaha speedometer includes a digital readout of the speed, an hour meter, trip meter, and clock.