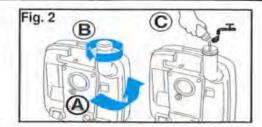

#### Garboard Drain Plug

The garboard drain plug is the small metal plug located at the lowest point on the hull, at the bottom of the transom right above the keel. The drain has been designed to so that it can be loosened by hand while the hull is out of the water for draining. This allows the plug to stay in contact with the surrounding frame so you'll never misplace or lose it. You can completely remove the insert by pulling back and continue turning in a counter clockwise motion. It is manufactured with a rubber seal in place to ensure you bilge is watertight. Always make sure before putting the boat in the water that this plug is hand tightened firmly. Excess water in the bilge may be an indication of a problem with this plug or the automatic bilge pump. Refer to page 7 of this Owner's Manual for information on your boats bilge system.