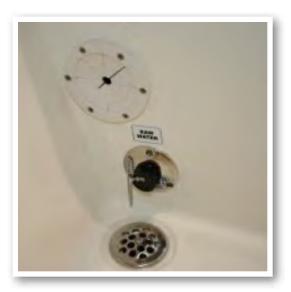

#### Garboard Drain Plug

The garboard drain plug is the small metal plug located at the lowest point on the hull, at the bottom of the transom right above the keel. The drain has been designed to so that it can be loosened by hand while the hull is out of the water for draining. This allows the plug to stay in contact with the surrounding frame so you'll never misplace or lose it. You can completely remove the insert by pulling back and continue turning in a counter clockwise motion. It is manufactured with a rubber seal in place to ensure you bilge is watertight. Always make sure before putting the boat in the water that this plug is hand tightened firmly. Excess water in the bilge may be an indication of a problem with this plug or the automatic bilge pump. Refer to page 7 of this Owner's Manual for information on your boats bilge system.