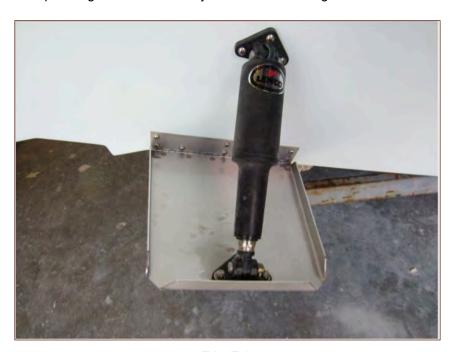

bow to control running performance.

Pushing on the top of the switch (down), will lower the trim tab and force the bow down, which is important when running in heavy seas or a stiff chop. In most cases, both tabs should be lowered for an even bow ride.

Pushing the bottom of the switch (up), will raise the tabs lifting the bow out of the water, for better running performance. To achieve the best running performance of your Cobia 217, use the engine trim in conjunction with your trim tabs to find the appropriate amount of lift for a safe and comfortable ride.

In the event of rough water or high winds, it's possible to use the trim tabs to lift the windward side of the boat to avoid spray blowing back onto the passengers. Do this in conjunction with lowering the bow on the downward side.



Trim Tab

# OPTIONAL

#### Optional Salt Water Washdown

Salt-water washdown is an option on the 217 center console model. The pump is located in the bilge forward of the livewell pump and is accessible through the splashwell hatch or the aft port hatch. To operate, hook a hose to the raw water receptacle in the aft section of the rod locker. Flip the switch labeled "Saltwater". The pump will pressurize the system with raw water. Once the sys- tem is pressurized, the pump will shut itself off with an internal pressure switch and will switch itself back on as you demand water. Be careful to only spray gel-coated fiberglass surfaces with saltwater and avoid all other areas. Always rinse your boat with freshwater as soon as you return to the dock or home if the boat is being trailered.



R