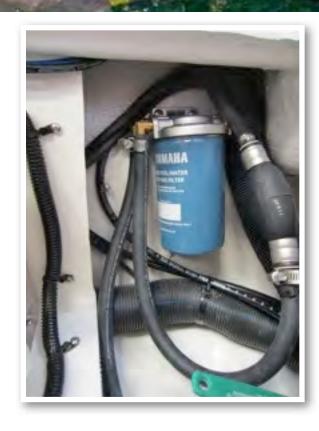

#### Fuel-Water Separator

A Yamaha Fuel - Water Separator is installed between the fuel tank and engine on your 217 model. The new, improved 10-micron filter provides superior filtration ahead of the engine's on-board filters and injectors. Large filtering and water capture areas maximize filtration while maintaining adequate flow rate for larger engines. The fuel separator can be checked by removing it from the mounting bracket and dumping it into an approved waste collection device. If there appears to be an excessive amount of water, the filter component should be replaced. See your authorized Cobia Dealer for replacement parts.

#### **Maintenance Note**

Yamaha recommends replacing the 10- micron fuel filter on new boats after the first 10 hours or 1 month of operation and every 50 hours or every 6 months thereafter. In areas of hight humidity where water in fuel supplies is a problem or extensive engine operation occurs, more frequent replacement may be necessary.