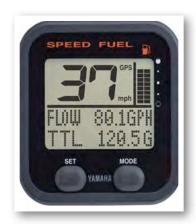

#### **Instrument Panel**

The instrument panel on your 217 CC is composed of two Yamaha Multifunction Digital Gauges. The standard digital gauges include a tachometer. The tachometer has several built in features including an oil level monitor, an engine temperature monitor and engine trim indicator. Yamaha speedometer includes a digital readout of the speed, an hour meter, trip meter, and clock.