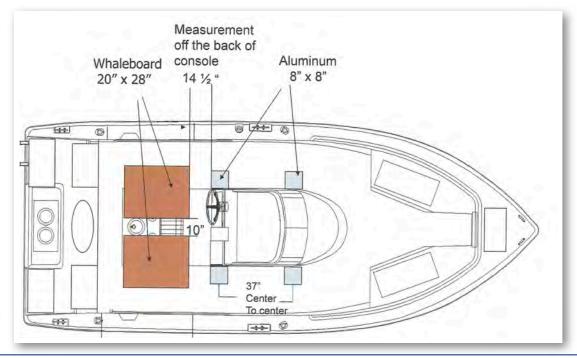

#### Phenolic Plate Location

Your Cobia 217 comes standard with phenolic plates laminated into the cockpit floor. These plates secure the leaning post and optional T-top and are designed for exceptional screw retention capabilities and provide the support required to secure such weight bearing items.