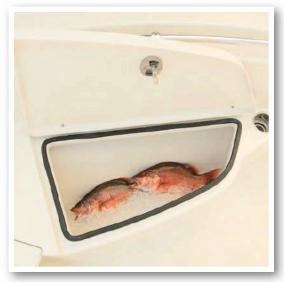

#### Port and Starboard Fish Lockers

The 217 CC has port and starboard storage compartments in the bow. The starboard locker doubles as a fish locker and is insulated to keep its contents cold (as seen below). These boxes drain overboard through independent thru hulls on each side of the hull just below the boxes.