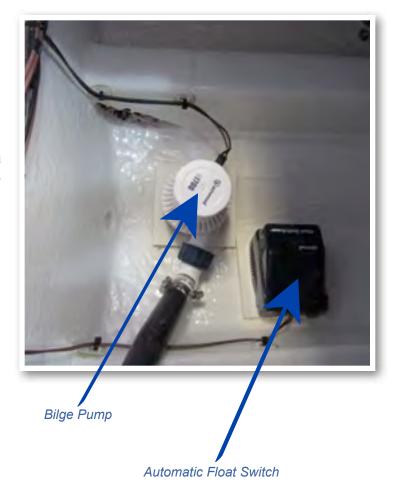

#### Bilge

The bilge of the Cobia 217 should always be checked before and after a launch. While checking the bilge, note that a small amount of water in the bilge is normal. However, a large amount of water or any signs of fuel or oil requires immediate attention. If such a situation exists, the boat should be taken to a certified marine technician immediately. Never pump fuel or oil overboard while your boat is in the water.

Large quantities of water in the bilge may be an indication of a leak or that the bilge pump and/or automatic float switch is not functioning properly due to a jam, clog or electrical issue. The automatic float switch is wired to the hot side of the battery switch through the "BILGE" fuse at the battery switch panel. When functioning properly, the float switch activates the bilge pump to pump water overboard once water in the bilge reaches a level that submerges the switch.

If your bilge pump does not come on when the float switch is submerged, attempt to manually turn on the bilge pump on your switch panel. If the bilge pump comes on and evacuates the water, it is clear that the float switch is not functioning properly. If the bilge pump does not come on via the switch panel, check the breaker panel inside the console to see if a breaker has been tripped. If the breaker has been tripped, reset it, and turn the switch on again, listening for the bilge pump to turn on.

If the bilge pump fails to turn on, turn the battery switch to the OFF position, then unhook the bilge pump from its cradle by pressing down on the blue tabs on the cradle and gently turning the top of the pump. You will feel the pump release from the cradle. The entire bilge pump and wiring should release from the cradle. After removing the pump, check the underside and impeller areas for miscellaneous items that might clog the pump. If any obstructions are present remove the debris and set the pump back into the cradle. Once set back in the cradle, press the blue tab down and rotate the pump until you feel it snap back in place. Once this is completed you can try to turn the pump on again.