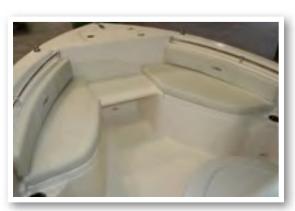

## 217 Boat Layout

Cobia 217 Duffel Bag

## **Cobia Duffel Bag**

Along with your boat, you received a Black Duffel Bag with your new Cobia 217 CC. Inside the Duffel Bag are the following items:

- Large Livewell Standpipe
- Short Livewell Standpipe
- 1.5" Livewell Pacifier Plug
- 2 ignition Keys and Emergency Kill Cord /Engine Stop Lanyard
- Yamaha Engine Owner's Manuals
- Engine Start Cord
- Various Appliance and Accessories Manuals