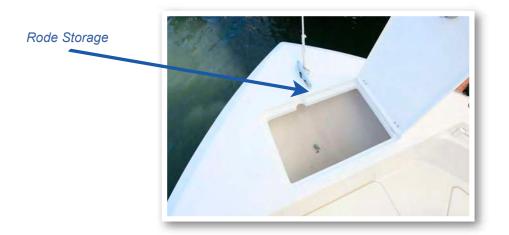

## Anchor Locker/Rode Storage

The anchor locker is located at the bow of the boat and is accessible through the anchor locker door or hatch (photo below). There is an eye mounted to the bow eye to secure your anchor rode or chain to. After setting your anchor, the excess rode can remain stored in the locker. The notch supplied in the door allows you to securely close the locker by aligning your rode through the notch.