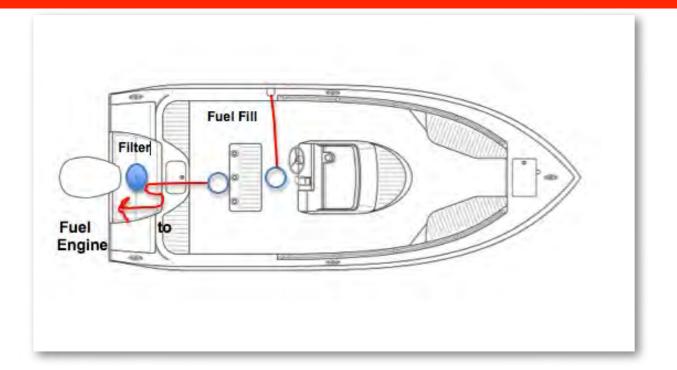

TEM

#### **FUEL SYSTEM**

The Cobia 217 CC comes equipped with a 100-gallon fuel cell stationed below the leaning post between the stringer system. The fuel fill receptacle is on the port gunnel. Every fuel tank is pressure tested at the factory before and after installation. Should you experience any fuel related problems or suspect problems with the fuel system, immediately take your boat to a Cobia Dealer.



# **▲** DANGER

CAUTION—Do not smoke while filling the tank. Be sure to turn off the engines and all electrical equipment when fueling the boat to prevent accidental discharges of static electricity. Use only the recommended gasoline (see Yamaha's Owner's Manual). Do not use fuels with alcohol or alcohol related derivatives that can cause marine fuel system hoses to deteriorate.



**FUEL SYSTEM DIAGRAM** 

# SELF-BAILING COCKPIT & LIVEWELL

#### Self Bailing Cockpit

The cockpit on the Cobia 217 is designed to be self-bailing, meaning that all the water that comes into the cockpit will be directly drained overboard. This keeps the boat from acquiring standing water and allows the boat to drain at all times, including while the boat is docked.

Water drains out of the cockpit through two aft cockpit drains located at the far aft cockpit floor on both the port and starboard sides. Each side drains overboard through the side of the hull independently. None of this water is drained into the bilge. Refer to page 8 for operation of the ball valve associated with this system.

The bilge is designed to drain any water entering the inside of the hull. All hoses are sealed