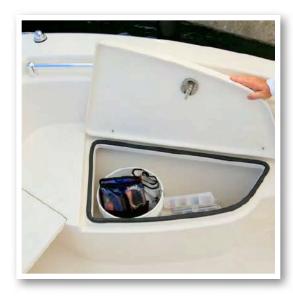

#### Port and Starboard Fish Lockers

The 217 CC has port and starboard storage compartments in the bow. The starboard locker doubles as a fish locker and is insulated to keep its contents cold (as seen below). These boxes drain overboard through independent thru hulls on each side of the hull just below the boxes.