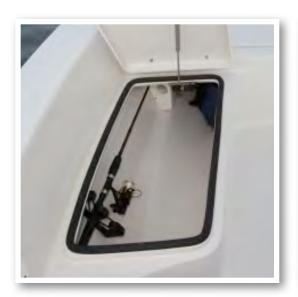

## Rod Racks

The 21 Bay comes standard with two 4-bank rod holders attached to the console.

Starboard Gunnel Storage Rack

## Port and Starboard Storage and Rod Lockers

The 21 Bay has port and starboard storage compartments in the bow. These lockers have the ability to safely store rods and various tackle. The lids are made with a unique two-part mold process that results in a lighter part with a primary finish on both sides without any loss of strength. These two part lids are also standard throughout the rest of the boat.