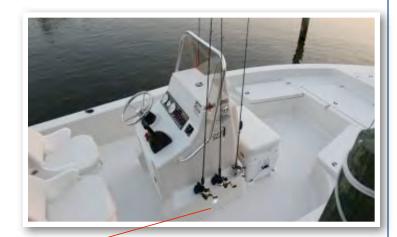

## **Engine Stop Switch**

If activated, the spring loaded engine stop switch will automatically shut down the engine during emergency situations to prevent uncontrolled or unattended operation. Certain emergency conditions (e.g., turbulent water, wakes, accidental shove) may impair a person's ability to operate the craft safely. The switch, located on the helm, must have the safety lanyard attached at its base. This activates the protective shutdown circuitry.

Securely attach the other end of the lanyard to the operator of the boat. If the operator moves, falls or is at an unsafe distance from the steering wheel, tension on the lanyard will pull it from the switch. When the lanyard is removed, the engine stop switch is released and automatic engine shutdown occurs.

Engine stop switch (above)