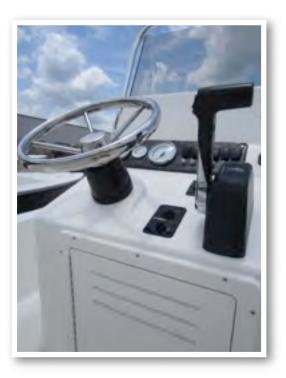

## 21 Bay Center Console

The 21 Bay model has several features and components installed in the center console. First, there is the gauge and switch panel located directly in front of the hydraulic steering helm with a stainless steering wheel. An anchor light plug is located in the top center of the console unless there is a bimini top option. Then the light is moved to the starboard aft deck. The console also houses a glove box, shifter / throttle levers, key switch panel with lanyard, stainless dual cup holder, compass, horn, navigational lights, cockpit courtesy lights, and (two) 4-bank rod holders. It will also house the optional trim tab switch panel. This boat comes with Sea-Star hydraulic steering helms. The console for the 21 bay also comes with a 42 quart cooler in front of the console with an adjoining backrest. on the forward end of the console along with a grab rail and windscreen and a pop out divided storage box that allows for easy access to your tackle trays from anywhere on the boat.

Pop-Out Divided Storage Box

Cooler with Cushion

Front View of the Console

View of the Console from Stem to