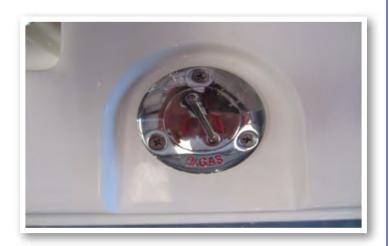

#### **FUEL SYSTEM**

The Cobia 21 Bay comes equipped with a 60-gallon fuel cell stationed below the leaning post between the stringer system. The fuel fill receptacle is on the port gunnel. Every fuel tank is pressure tested at the factory before and after installation. Should you experience any fuel related problems or suspect problems with the fuel system, immediately take your boat to a Cobia Dealer.

# **▲** DANGER

CAUTION—Do not smoke while filling the tank. Be sure to turn off the engines and all electrical equipment when fueling the boat to prevent accidental discharges of static electricity. Use only the recommended gasoline (see Yamaha's Owner's Manual). Do not use fuels with alcohol or alcohol related derivatives that can cause marine fuel system hoses to deteriorate.