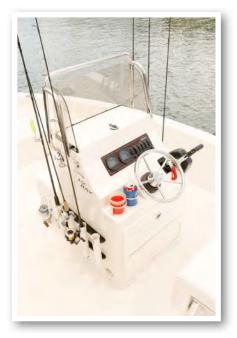

#### Switch Panel & Helm

At the helm of the Cobia 21 Bay, you have a main switch panel, which is located directly above the steering wheel. This panel controls the horn, accessories, livewell, and bilge. When a switch is in the "ON" position the red lights within the switch become illuminated. These lights confirm whether the accessory is on or off in low-light situations. Below each switch is a breaker if an accessory does not come on when the switch is in the "ON" position, first attempt to reset the breaker by pressing in on the white boot.

#### **Instrument Panel**

The instrument panel on your 21 Bay is composed of three Faria Analog Gauges. These gauges all serve different purposes, with the gauge on the far left showing the miles per hour, the gauge in the middle showing the fuel levels, and the gauge on the far right showing the rotations per minute of the motor. These easy to read gauges serve to inform the operator and look stylish at the same time

## 21 Bay Center Console

The 21 Bay model has several features and components installed in the center console. First, there is the gauge and switch panel located directly in front of the hydraulic steering helm with a stainless steering wheel. An anchor light plug is located in the top center of the console unless there is a bimini top option. Then the light is moved to the starboard aft deck. The console also houses a glove box, shifter / throttle levers, key switch panel with lanyard, stainless dual cup holder, compass, horn, navigational lights, cockpit courtesy lights, and (two) 4-bank rod holders. It will also house the optional trim tab switch panel. This boat comes with Sea-Star hydraulic steering helms. The console for the 21 bay also comes with a 42 quart cooler in front of the console with an adjoining backrest. on the forward end of the console along with a grab rail and windscreen and a pop out divided storage box that allows for easy access to your tackle trays from anywhere on the boat.