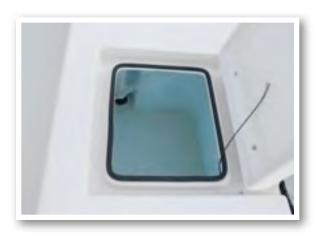

## Rod Racks

The 21 Bay comes standard with two 4-bank rod holders attached to the console.

Starboard Gunnel Storage Rack

## Port and Starboard Storage and Rod Lockers

The 21 Bay has port and starboard storage compartments in the bow. These lockers have the ability to safely store rods and various tackle. The lids are made with a unique two-part mold process that results in a lighter part with a primary finish on both sides without any loss of strength. These two part lids are also standard throughout the rest of the boat.