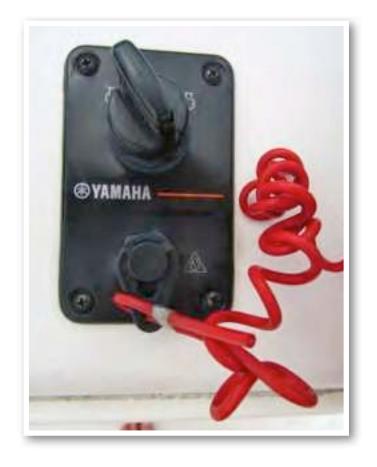

## Fuel-Water Separator

A Yamaha Fuel - Water Separator is installed between the fuel tank and engine on your 21 Bay model. The new, improved 10-micron filter provides superior filtration ahead of the engine's on-board filters and injectors. Large filtering and water capture areas maximize filtration while maintaining adequate flow rate for larger engines. The fuel separator can be checked by removing it from the mounting bracket and dumping it into an approved waste collection device. If there appears to be an excessive amount of water, the filter component should be replaced. See your authorized Cobia Dealer for replacement parts.

Fuel/Water Separator (above)

#### **Maintenance Note**

Yamaha recommends replacing the 10- micron fuel filter on new boats after the first 10 hours or 1 month of operation and every 50 hours or every 6 months thereafter. In areas of hight humidity where water in fuel supplies is a problem or extensive engine operation occurs, more frequent replacement may be necessary.