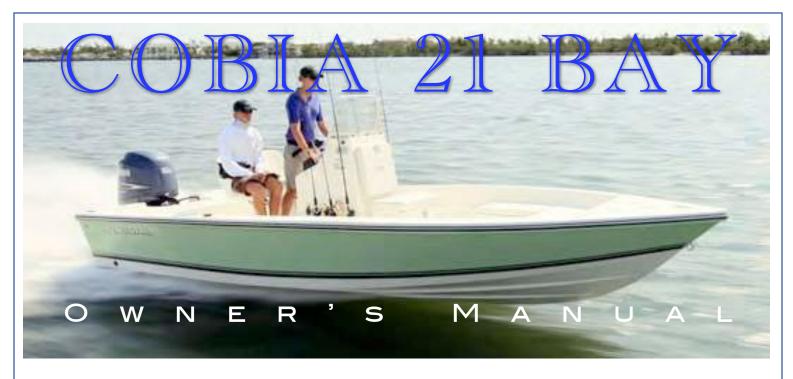

## **Engine Stop Switch**

If activated, the spring loaded engine stop switch will automatically shut down the engine during emergency situations to prevent uncontrolled or unattended operation. Certain emergency conditions (e.g., turbulent water, wakes, accidental shove) may impair a person's ability to operate the craft safely. The switch, located on the helm, must have the safety lanyard attached at its base. This activates the protective shutdown circuitry.

Securely attach the other end of the lanyard to the operator of the boat. If the operator moves, falls or is at an unsafe distance from the steering wheel, tension on the lanyard will pull it from the switch. When the lanyard is removed, the engine stop switch is released and automatic engine shutdown occurs.

Engine stop switch (above)

## **Engine Stop Switch**

## **▲** DANGER

An engine stop switch system that is not used or does not function properly can cause death or serious injury. DO NOT operate the boat if the engine stop switch system does not function properly. Go to a Cobia Dealer to have this resolved immediately

The lanyard should be securely attached to the boat operator at all times that the engine is on.