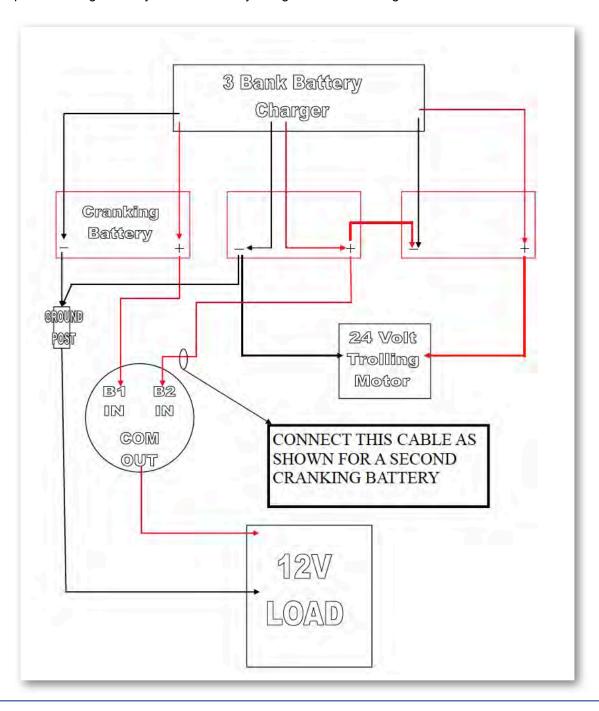

|                  | Black<br>Orange      | 6 Ga.            |

MODEL YEAR 2014

# OPTIONAL FEATURES

## **Optional Features**

Many options for the 21 Bay model have already been mentioned earlier in the Owner's Manual. The following pages will refer to the remaining options

#### **Trolling Motor**

Trolling motors come as an option for the 21 Bay, and are a great addition to any anglers tool box. Refer to the diagram below for optional trolling motor system with battery charger and wire routing



MODEL YEAR 2014

# OPTIONAL FEATURES

## **Optional Gauges**

Two Yamaha Multifunction Digital Gauges are a possible upgrade option for your 21 Bay. These digital gauges include a tachometer. The tachometer has several built in features including an oil level monitor, an engine temperature monitor and engine trim indicator. Yamaha speedometer includes a digital readout of the speed, an hour meter, trip meter, and clock.





## Optional Salt Water Washdown

Salt-water washdown is an option on the 21 Bay. The pump is located in the bilge forward of the livewell pump and is accessible through the splashwell hatch or the aft port hatch. To operate, hook a hose to the raw water receptacle in the aft section of the rod locker. Flip the switch labeled "Saltwater". The pump will pressurize the