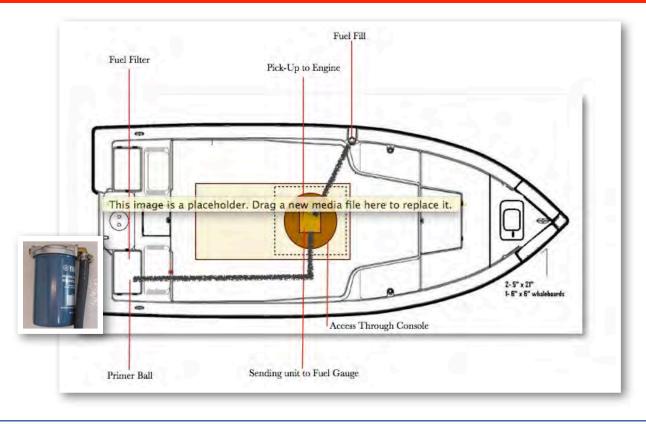

#### **FUEL SYSTEM**

The Cobia 21 Bay comes equipped with a 60-gallon fuel cell stationed below the leaning post between the stringer system. The fuel fill receptacle is on the port gunnel. Every fuel tank is pressure tested at the factory before and after installation. Should you experience any fuel related problems or suspect problems with the fuel system, immediately take your boat to a Cobia Dealer.

## Fuel-Water Separator

A Yamaha Fuel - Water Separator is installed between the fuel tank and engine on your 21 Bay model. The new, improved 10-micron filter provides superior filtration ahead of the engine's on-board filters and injectors. Large filtering and water capture areas maximize filtration while maintaining adequate flow rate for larger engines. The fuel separator can be checked by removing it from the mounting bracket and dumping it into an approved waste collection device. If there appears to be an excessive amount of water, the filter component should be replaced. See your authorized Cobia Dealer for replacement parts.

Fuel/Water Separator (above)