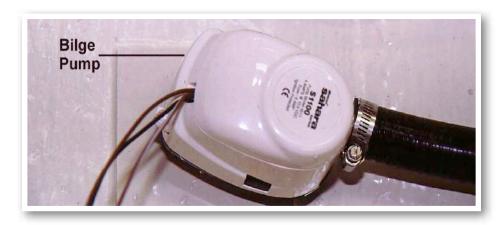

Large quantities of water in the bilge may be an indication of a leak or that your bilge pump is jammed, broken or has blown a 7.5 amp fuse. First check that your bilge pump is operational. Turn the switch on and listen for the bilge pump to turn on. If the bilge pump does not come on, check your fuse box to make sure the pump hasn't blown a fuse. If the fuse is damaged, replace it and turn the switch on again, listening for the bilge pump to come on.

The Bilge Pump is Mounted to ABS Plastic

If the fuse is in working order, make sure the pump is turned off, then unhook the bilge pump from its cradle by squeezing the blue tabs on the sides of the pump and lifting. The entire bilge pump and wiring should release from the cradle. Check the underside and impeller areas for miscellaneous items that might clog the pump.

Items such as monofilament, plastic, rocks and small clumps of debris can easily clog the impeller and prevent the bilge pump from operating correctly. Should you find a clog, remove the item and turn the pump switch to the "on" position. If the pump runs, turn the switch "off" and return the pump to its cradle.

If the fuse is working and the impeller is not clogged, the bilge pump is probably bad and needs to be replaced. See your local Cobia dealer for bilge pump replacement.

If the bilge pump is working and pumping water, but the water level in the bilge does not go down, you likely have a leak, which requires immediate attention. Remove your boat from the water and see your local Cobia dealer to have the bilge area inspected for possible leaks.