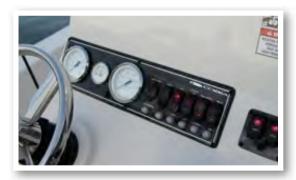

#### Switch Panel & Helm

At the helm of the Cobia 21 Bay, you have a main switch panel, which is located directly above the steering wheel. This panel controls the horn, accessories, livewell, and bilge. When a switch is in the "ON" position the red lights within the switch become illuminated. These lights confirm whether the accessory is on or off in low-light situations. Below each switch is a breaker if an accessory does not come on when the switch is in the "ON" position, first attempt to reset the breaker by pressing in on the white boot.

Switch Panel (above)

Helm (above)

#### **Instrument Panel**

The instrument panel on your 21 Bay is composed of three Faria Analog Gauges. These gauges all serve different purposes, with the gauge on the far left showing the miles per hour, the gauge in the middle showing the fuel levels, and the gauge on the far right showing the rotations per minute of the motor. These easy to read gauges serve to inform the operator and look stylish at the same time