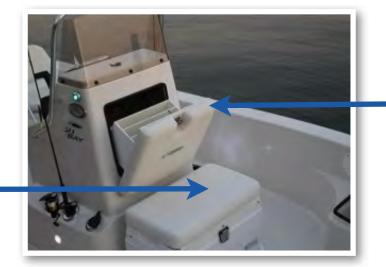

## 21 Bay Center Console

The 21 Bay model has several features and components installed in the center console. First, there is the gauge and switch panel located directly in front of the hydraulic steering helm with a stainless steering wheel. An anchor light plug is located in the top center of the console unless there is a bimini top option. Then the light is moved to the starboard aft deck. The console also houses a glove box, shifter / throttle levers, key switch panel with lanyard, stainless dual cup holder, compass, horn, navigational lights, cockpit courtesy lights, and (two) 4-bank rod holders. It will also house the optional trim tab switch panel. This boat comes with Sea-Star hydraulic steering helms. The console for the 21 bay also comes with a 42 quart cooler in front of the console with an adjoining backrest. on the forward end of the console along with a grab rail and windscreen and a pop out divided storage box that allows for easy access to your tackle trays from anywhere on the boat.

Pop-Out Divided Storage Box

Cooler with Cushion

Front View of the Console

View of the Console from Stem to