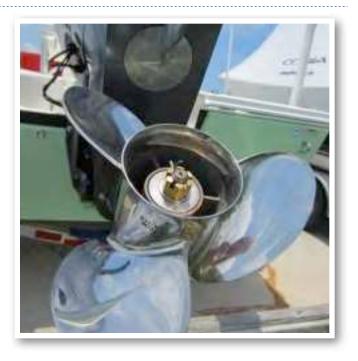

## **Props**

Prop selection on your Cobia is determined by your local Cobia Dealer, but all props are based on recommendations from Cobia Boat Company and Yamaha Marine in order to give your boat maximum overall performance. The needs of your prop will determine the prop design and size that best fits your performance requirements.

Always inspect the engine and prop prior to launching your boat with the engine off. Key prop issues include tangled fishing line or other types of debris, cracked blades or fluid leaking out of the seal. Look for fishing line tangled around the prop or lower unit seal. **Consult your Yamaha's Owner's Manual to address these issues.** 