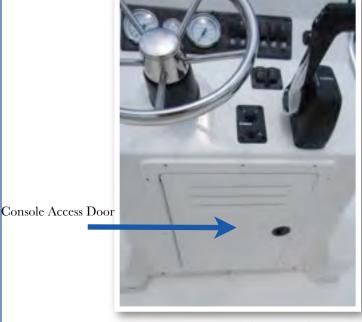

## 21 Bay Center Console

The 21 Bay model has several features and components installed in the center console. First, there is the gauge and switch panel located directly in front of the hydraulic steering helm with a stainless steering wheel. An anchor light plug is located in the top center of the console unless there is a bimini top option. Then the light is moved to the starboard aft deck. The console also houses a glove box, shifter / throttle levers, key switch panel with lanyard, stainless dual cup holder, compass, horn, navigational lights, cockpit courtesy lights, and (two) 4-bank rod holders. It will also house the optional trim tab switch panel. This boat comes with Sea-Star hydraulic steering helms. The console for the 21 bay also comes with a 42 quart cooler in front of the console with an adjoining backrest. on the forward end of the console along with a grab rail and windscreen and a pop out divided storage box that allows for easy access to your tackle trays from anywhere on the boat.

Pop-Out Divided Storage Box

Cooler with Cushion

Front View of the Console

View of the Console from Stem to