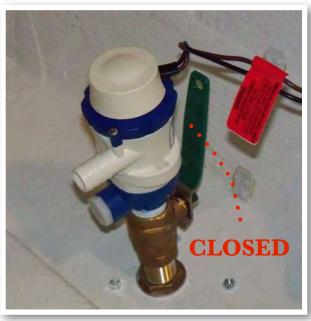

## 21 Bay Livewell Pump Assembly

The livewell pump assembly is composed of a scoop strainer mounted to the bottom of the hull, a thru hull fitting, ball valve assembly and the pump. As you can see, the ball valve assembly is in the "OPEN" position. This is the correct position for the operation of the livewell system.

THE LIVEWELL PUMP ASSEMBLY IN THE "OPEN" POSITION