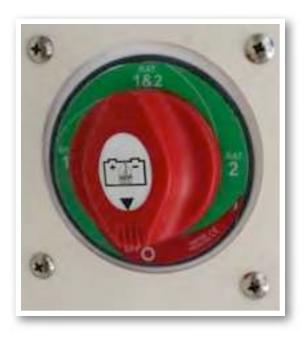

## **Battery Switch**

The battery switch panel comes as standard equipment on the 21 Bay. Power from the battery to the battery switch is protected with a 30 amp inline fuse.

Battery Switch in the "off" Position

On a single battery system, the battery is wired to the number 1 side of the switch. A dealer installed option would be a Dual Battery Setup. On the dual battery setup, one battery is wired to the number one position while the second battery is wired to the number 2 side of the switch. The operator can choose which battery to utilize by the selection on the switch. The only time the switch should be in the "1 & 2" position is if one battery will not start the engine. Then, switch to "1 & 2" and have two batteries to start the engine. Once the engine is started turn the switch back to the number one battery so that the engine alternator is once again charging that battery.