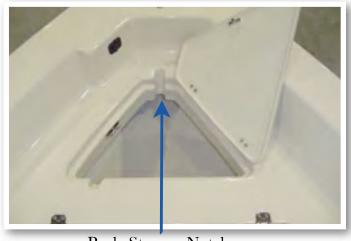

## Anchor Locker/Rode Storage

The anchor locker is located at the bow of the boat and is accessible through the anchor locker hatch pictured below. There is an eye mounted to the bow eye to secure your anchor rope or chain to. After you set your anchor, the excess rope can stay stored in the locker and you can close the door by aligning your rope to the notch supplied in the deck.

Rode Storage Notch