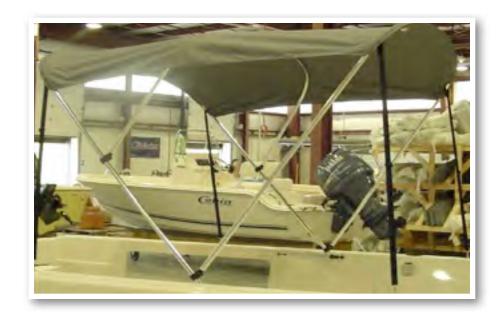

## 21 Bay Layout

Cobia Duffel Bag

## **Cobia Duffel Bag**

Along with your boat, you received a Duffel Bag with your new 21 Bay Cobia. Inside the Duffel Bag are the following items:

- Large Livewell Standpipe
- Short Livewell Standpipe
- 1.5" Livewell Pacifier Plug
- 2 ignition Keys and Emergency Kill Cord /Engine Stop Lanyard
- Yamaha Engine Owner's Manuals
- Engine Start Cord
- Various Appliance and Accessories Manuals