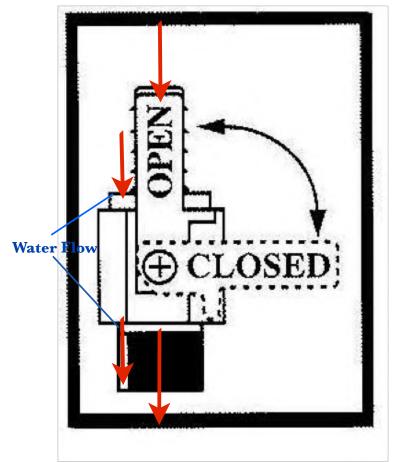

#### **Ball Valves**

Ball valves can be used to serve several purposes. They allow seawater to enter the boat, in the case of livewells, and they also act as a safeguard to stop water from entering. To tell which position a ball valve is in, open or closed, look at the valve and determine the direction of flow. When the ball valve handle is in the same position as the direction of flow, the valve is in the "OPEN" position. When the ball valve handle appears to cross the direction of flow, the valve is in the "CLOSED" position.