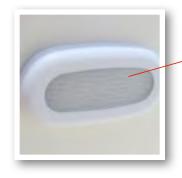

## **Cockpit Courtesy Lights**

The cockpit comes equipped with two LED. courtesy lights installed at the factory. The courtesy lights are mounted on the port and starboard sides of the console. These lights illuminate the entire cockpit and are controlled by the switch labeled courtesy lights on the switch panel located above the steering helm.