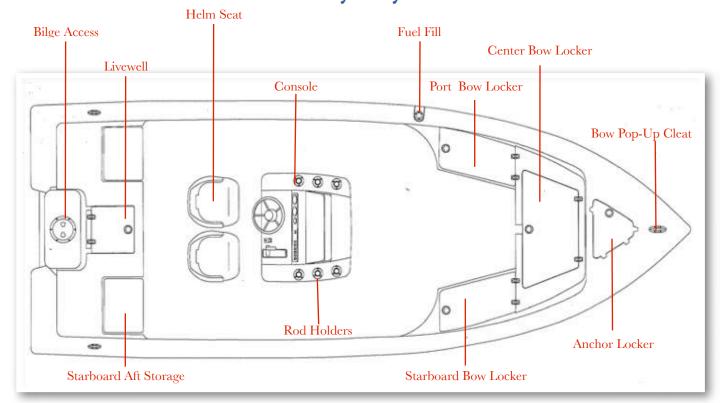

ed to the starboard aft deck. The console also houses a glove box, shifter / throttle levers, key switch panel with lanyard, stainless dual cup holder, compass, horn, navigational lights, cockpit courtesy lights, and (two) 4-bank rod holders. It will also house the optional trim tab switch panel. This boat comes with Sea-Star hydraulic steering helms. The console for the 21 bay also comes with a 42 quart cooler in front of the console with an adjoining backrest. on the forward end of the console along with a grab rail and windscreen and a pop out divided storage box that allows for easy access to your tackle trays from anywhere on the boat.



Pop-Out Divided Storage Box

Cooler with Cushion



Front View of the Console



View of the Console from Stem to

# BOAT LAYOUT

## 21 Bay Layout





Cobia Duffel Bag

## **Cobia Duffel Bag**

Along with your boat, you received a Duffel Bag with your new 21 Bay Cobia. Inside the Duffel Bag are the following items:

- Large Livewell Standpipe
- Short Livewell Standpipe
- 1.5" Livewell Pacifier Plug
- 2 ignition Keys and Emergency Kill Cord /Engine Stop Lanyard
- Yamaha Engine Owner's Manuals
- Engine Start Cord
- Various Appliance and Accessories Manuals

## BILGE

#### Bilge

The bilge of your 21 Bay should always be checked after launch. A small amount of water in the bilge is normal for this area of the boat. Large amounts of water or any signs of fuel or oil require immediate attention. Never pump fuel or oil overboard while your boat is in the water.

Large quantities of water in the bilge may be an indication of a leak or that