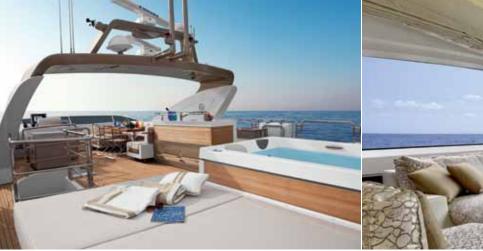

# NOT JUST FOR NIGHT-TIME.

Illuminated by large picture windows and with breath-taking views, the boatowner's cabin is an invitation to indulge in total privacy any hour of the day.

# THE ART OF HOSPITALITY.

Guests enjoy a pleasurable stay on board thanks to the exclusive comfort and perfectly layout of their sleeping quarters; a VIP cabin with queen-sized bed at the bow, and two twin-bed cabins amidships, all with private bath.