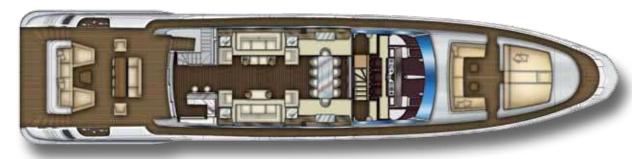

#### EC Approved

Owing to constant technological developments, Azimut-Benetti S.p.A. reserves the right to modify the technical specifications of its boats at any time and without prior notice.

Standard version with media room on main deck and 4 cabins on lower deck.

129

Optional version with 5 private cabins on the lower deck.

132

Grande 116 "Vivere"

Grande 103SL "Gogamigoga"

Grande 120SL "One" Hong Kong