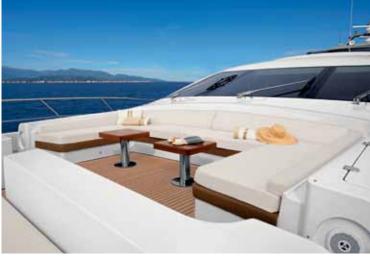

A unique style, with more than 7.000 hp.

When the sliding doors are open, the cockpit and saloon become a single charming space. The distinction between inside and outside completely disappears, leaving the magic of a single open space with a view out over the water.

# EXPERIENCE THE PLEASURE.

A quick glimpse into the main saloon reveals the meticulously detailed design. It is a design that combines elegance and sophisticated functionality, with a spatial layout that facilitates socialising in total relaxation.