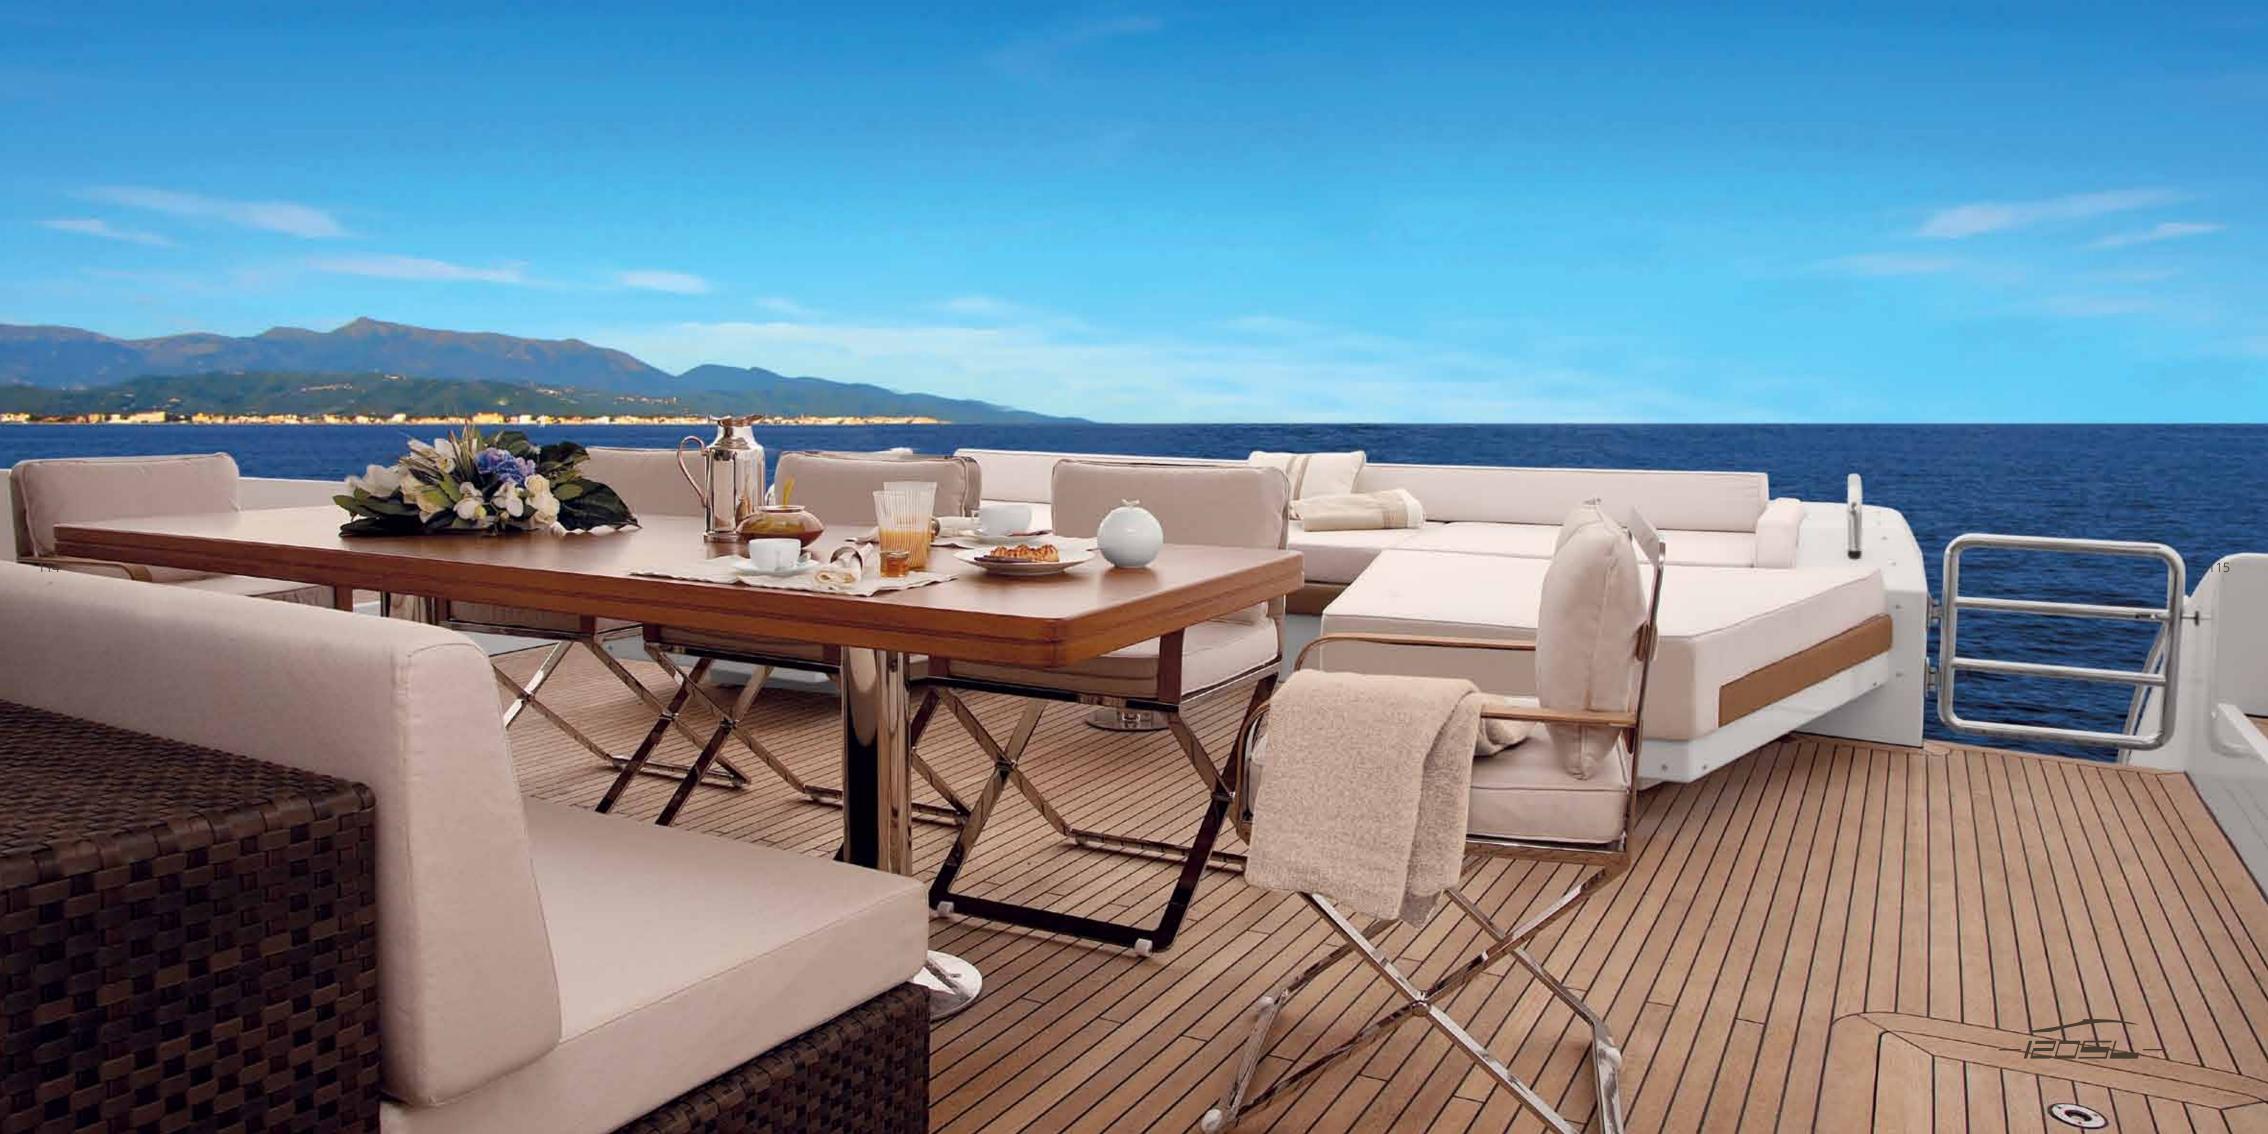

# CUSTOM STYLE.

With the hallmark silhouette on the exterior and the boatowner's personality on the interior. A wide range of furnishing, fabrics, and equipment to choose from, makes each Grande 120 SL one of a kind.

# THE ART OF HOSPITALITY.

Guests enjoy a pleasurable stay on board thanks to the exclusive comfort and perfectly layout of their sleeping quarters; a VIP cabin with queen-sized bed at the bow, and two twin-bed cabins amidships, all with private bath.