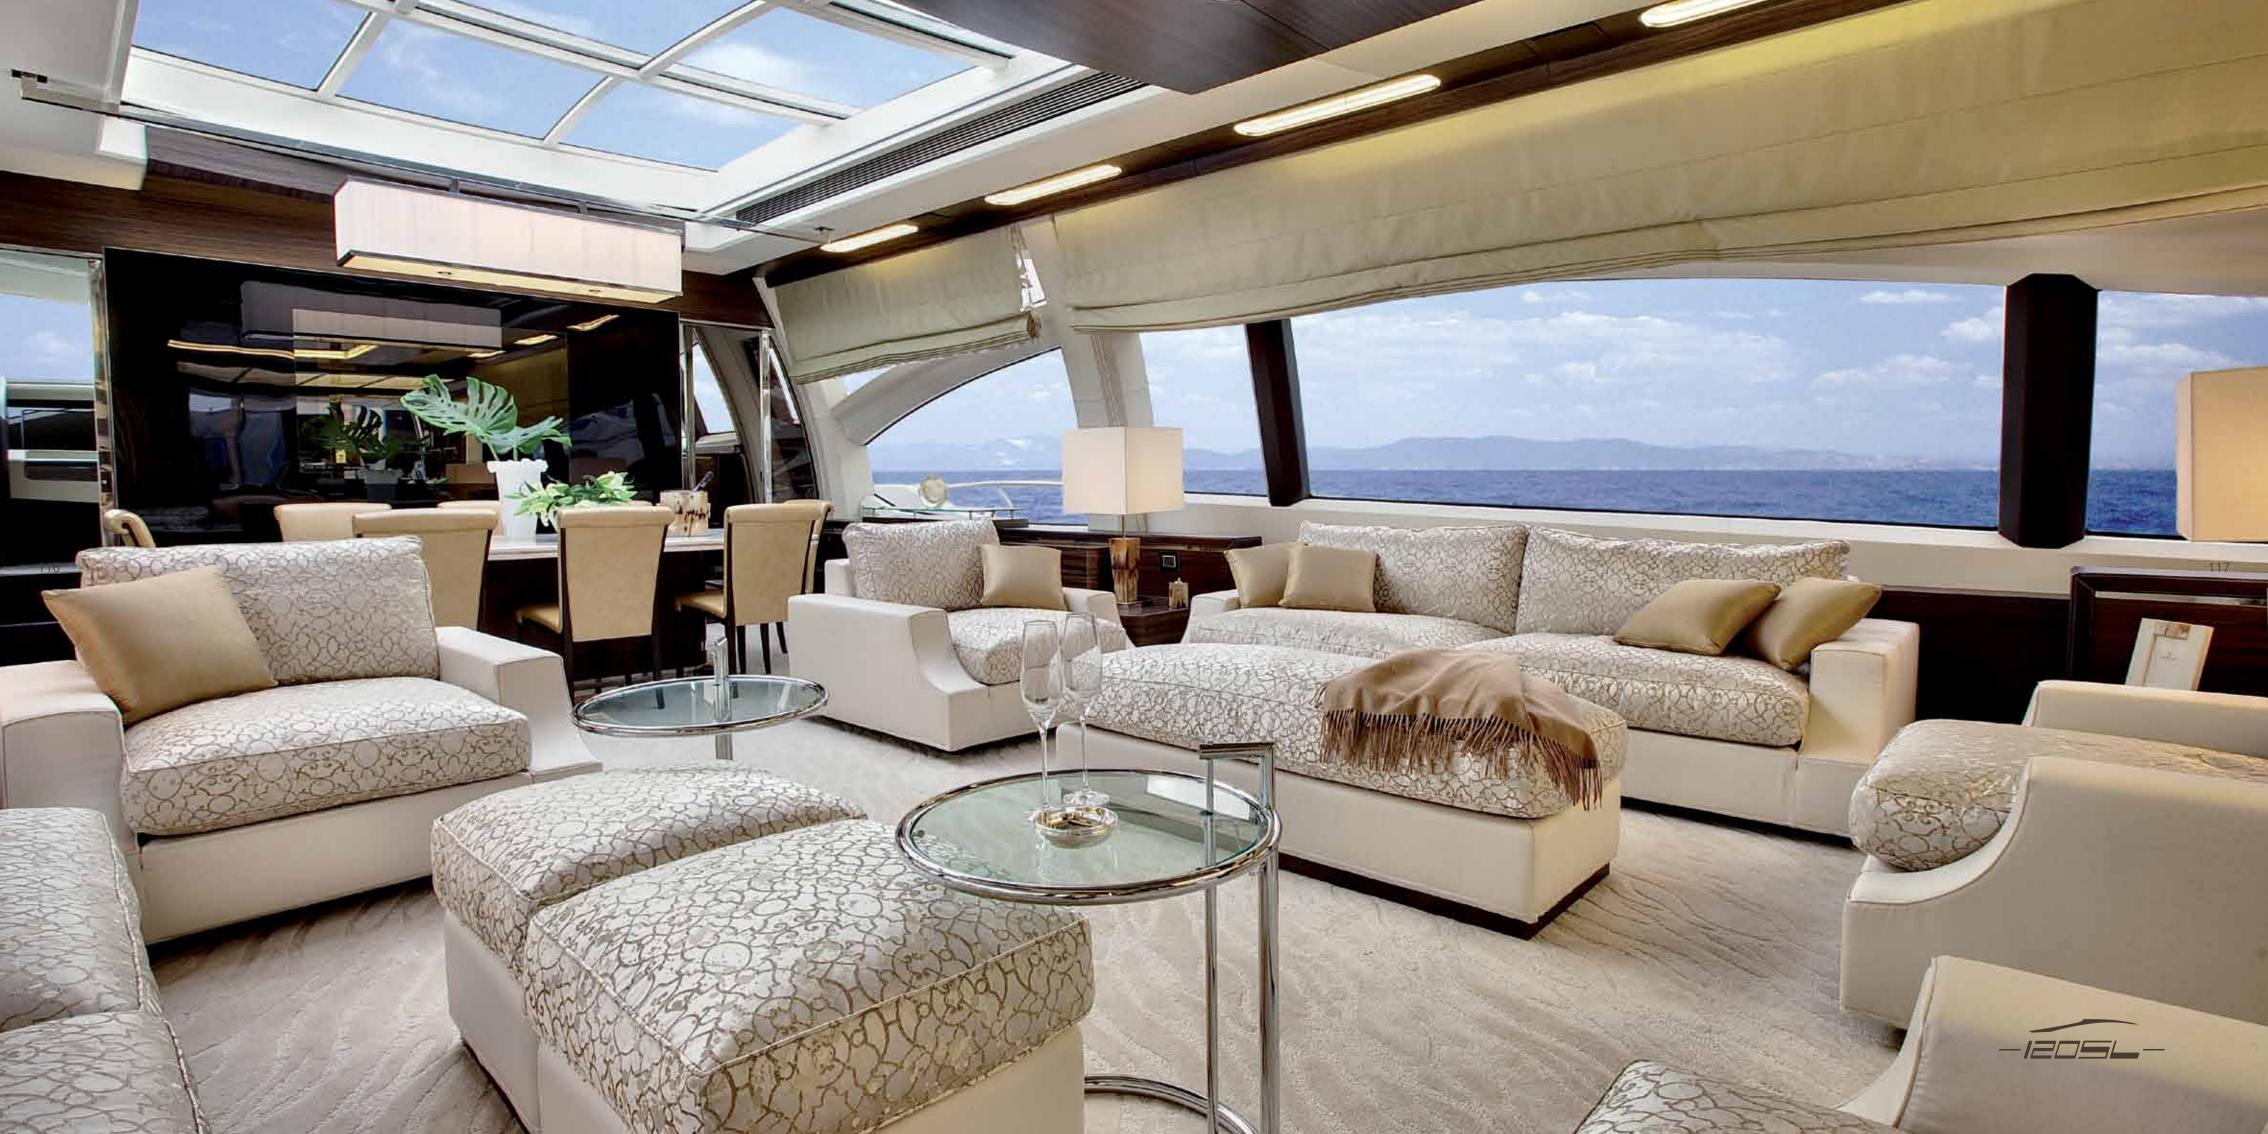

# EXPERIENCE THE PLEASURE.

A quick glimpse into the main saloon reveals the meticulously detailed design. It is a design that combines elegance and sophisticated functionality, with a spatial layout that facilitates socialising in total relaxation.

# CUSTOM STYLE.

With the hallmark silhouette on the exterior and the boatowner's personality on the interior. A wide range of furnishing, fabrics, and equipment to choose from, makes each Grande 120 SL one of a kind.