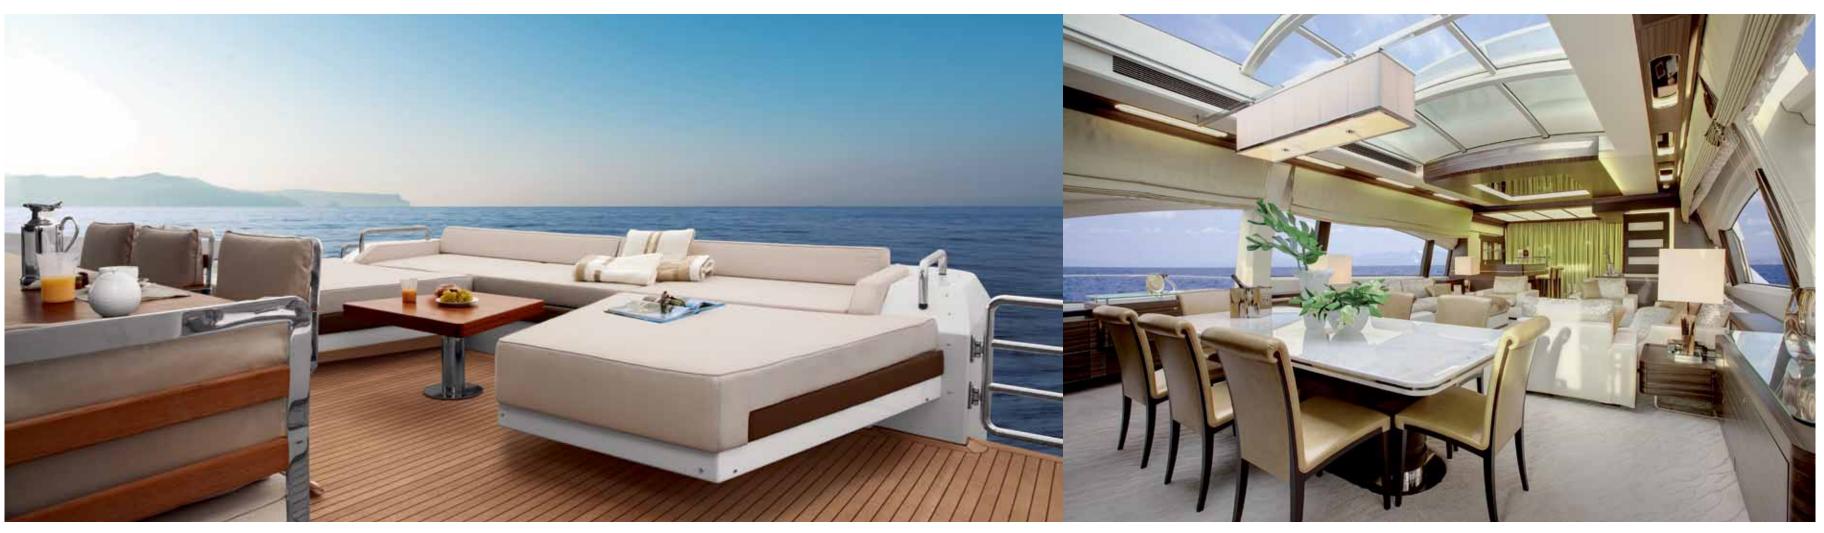

A unique style, with more than 7.000 hp.

When the sliding doors are open, the cockpit and saloon become a single charming space. The distinction between inside and outside completely disappears, leaving the magic of a single open space with a view out over the water.

# EXPERIENCE THE PLEASURE.

A quick glimpse into the main saloon reveals the meticulously detailed design. It is a design that combines elegance and sophisticated functionality, with a spatial layout that facilitates socialising in total relaxation.