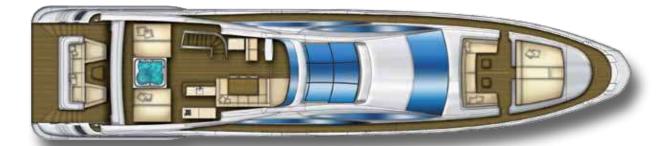

#### EC Approved

Owing to constant technological developments, Azimut-Benetti S.p.A. reserves the right to modify the technical specifications of its boats at any time and without prior notice.

Standard version with media room on main deck and 4 cabins on lower deck.

129

Optional version with 5 private cabins on the lower deck.

132

Grande 116 "Vivere"

Grande 103SL "Gogamigoga"

Grande 120SL "One" Hong Kong