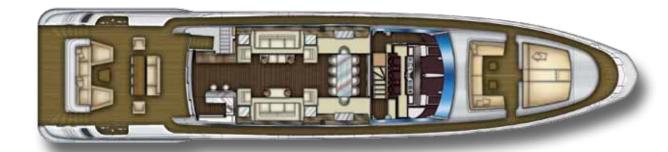

#### EC Approved

Owing to constant technological developments, Azimut-Benetti S.p.A. reserves the right to modify the technical specifications of its boats at any time and without prior notice.

Standard version with media room on main deck and 4 cabins on lower deck.

129

Optional version with 5 private cabins on the lower deck.

132

Grande 116 "Vivere"

Grande 103SL "Gogamigoga"

Grande 120SL "One" Hong Kong