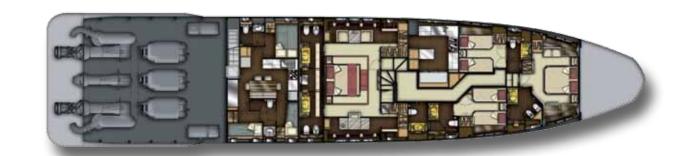

# THE ART OF HOSPITALITY.

Guests enjoy a pleasurable stay on board thanks to the exclusive comfort and perfectly layout of their sleeping quarters; a VIP cabin with queen-sized bed at the bow, and two twin-bed cabins amidships, all with private bath.

129

Optional version with 5 private cabins on the lower deck.

132

Grande 116 "Vivere"

Grande 103SL "Gogamigoga"

Grande 120SL "One" Hong Kong