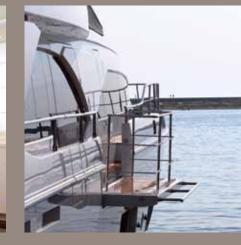

A unique style, with more than 7.000 hp.

When the sliding doors are open, the cockpit and saloon become a single charming space. The distinction between inside and outside completely disappears, leaving the magic of a single open space with a view out over the water.

# EXPERIENCE THE PLEASURE.

A quick glimpse into the main saloon reveals the meticulously detailed design. It is a design that combines elegance and sophisticated functionality, with a spatial layout that facilitates socialising in total relaxation.