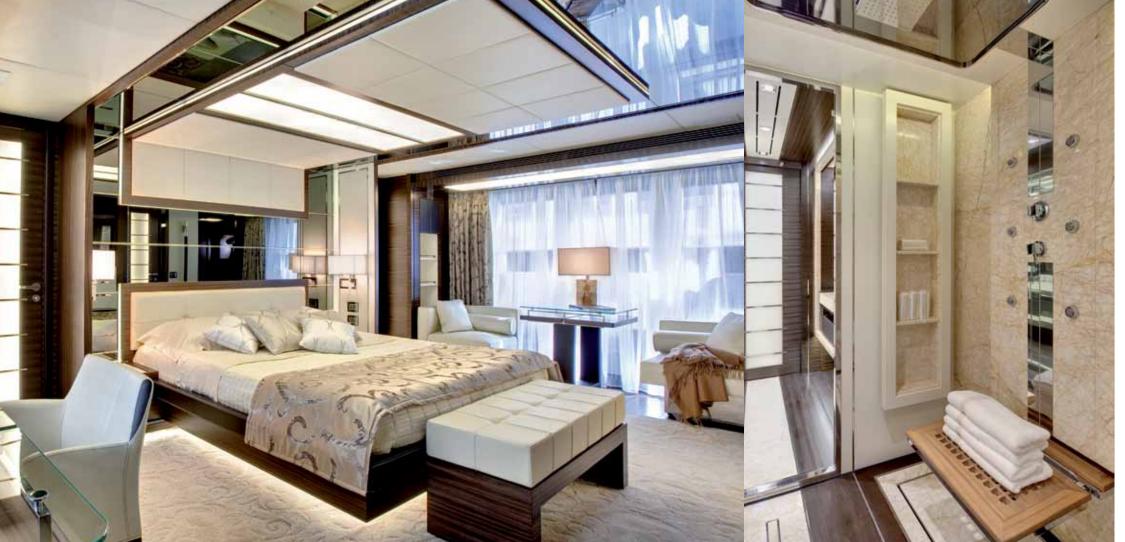

# NOT JUST FOR NIGHT-TIME.

Illuminated by large picture windows and with breath-taking views, the boatowner's cabin is an invitation to indulge in total privacy any hour of the day.

# THE ART OF HOSPITALITY.

Guests enjoy a pleasurable stay on board thanks to the exclusive comfort and perfectly layout of their sleeping quarters; a VIP cabin with queen-sized bed at the bow, and two twin-bed cabins amidships, all with private bath.