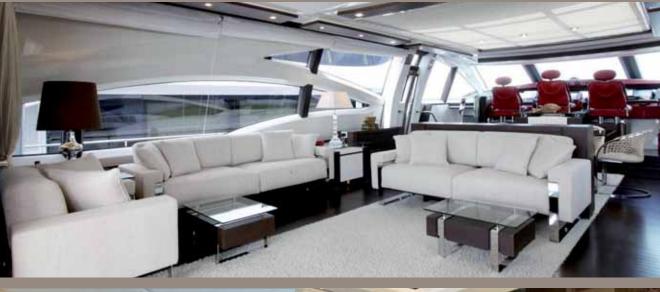

A unique style, with more than 7.000 hp.

When the sliding doors are open, the cockpit and saloon become a single charming space. The distinction between inside and outside completely disappears, leaving the magic of a single open space with a view out over the water.

# EXPERIENCE THE PLEASURE.

A quick glimpse into the main saloon reveals the meticulously detailed design. It is a design that combines elegance and sophisticated functionality, with a spatial layout that facilitates socialising in total relaxation.