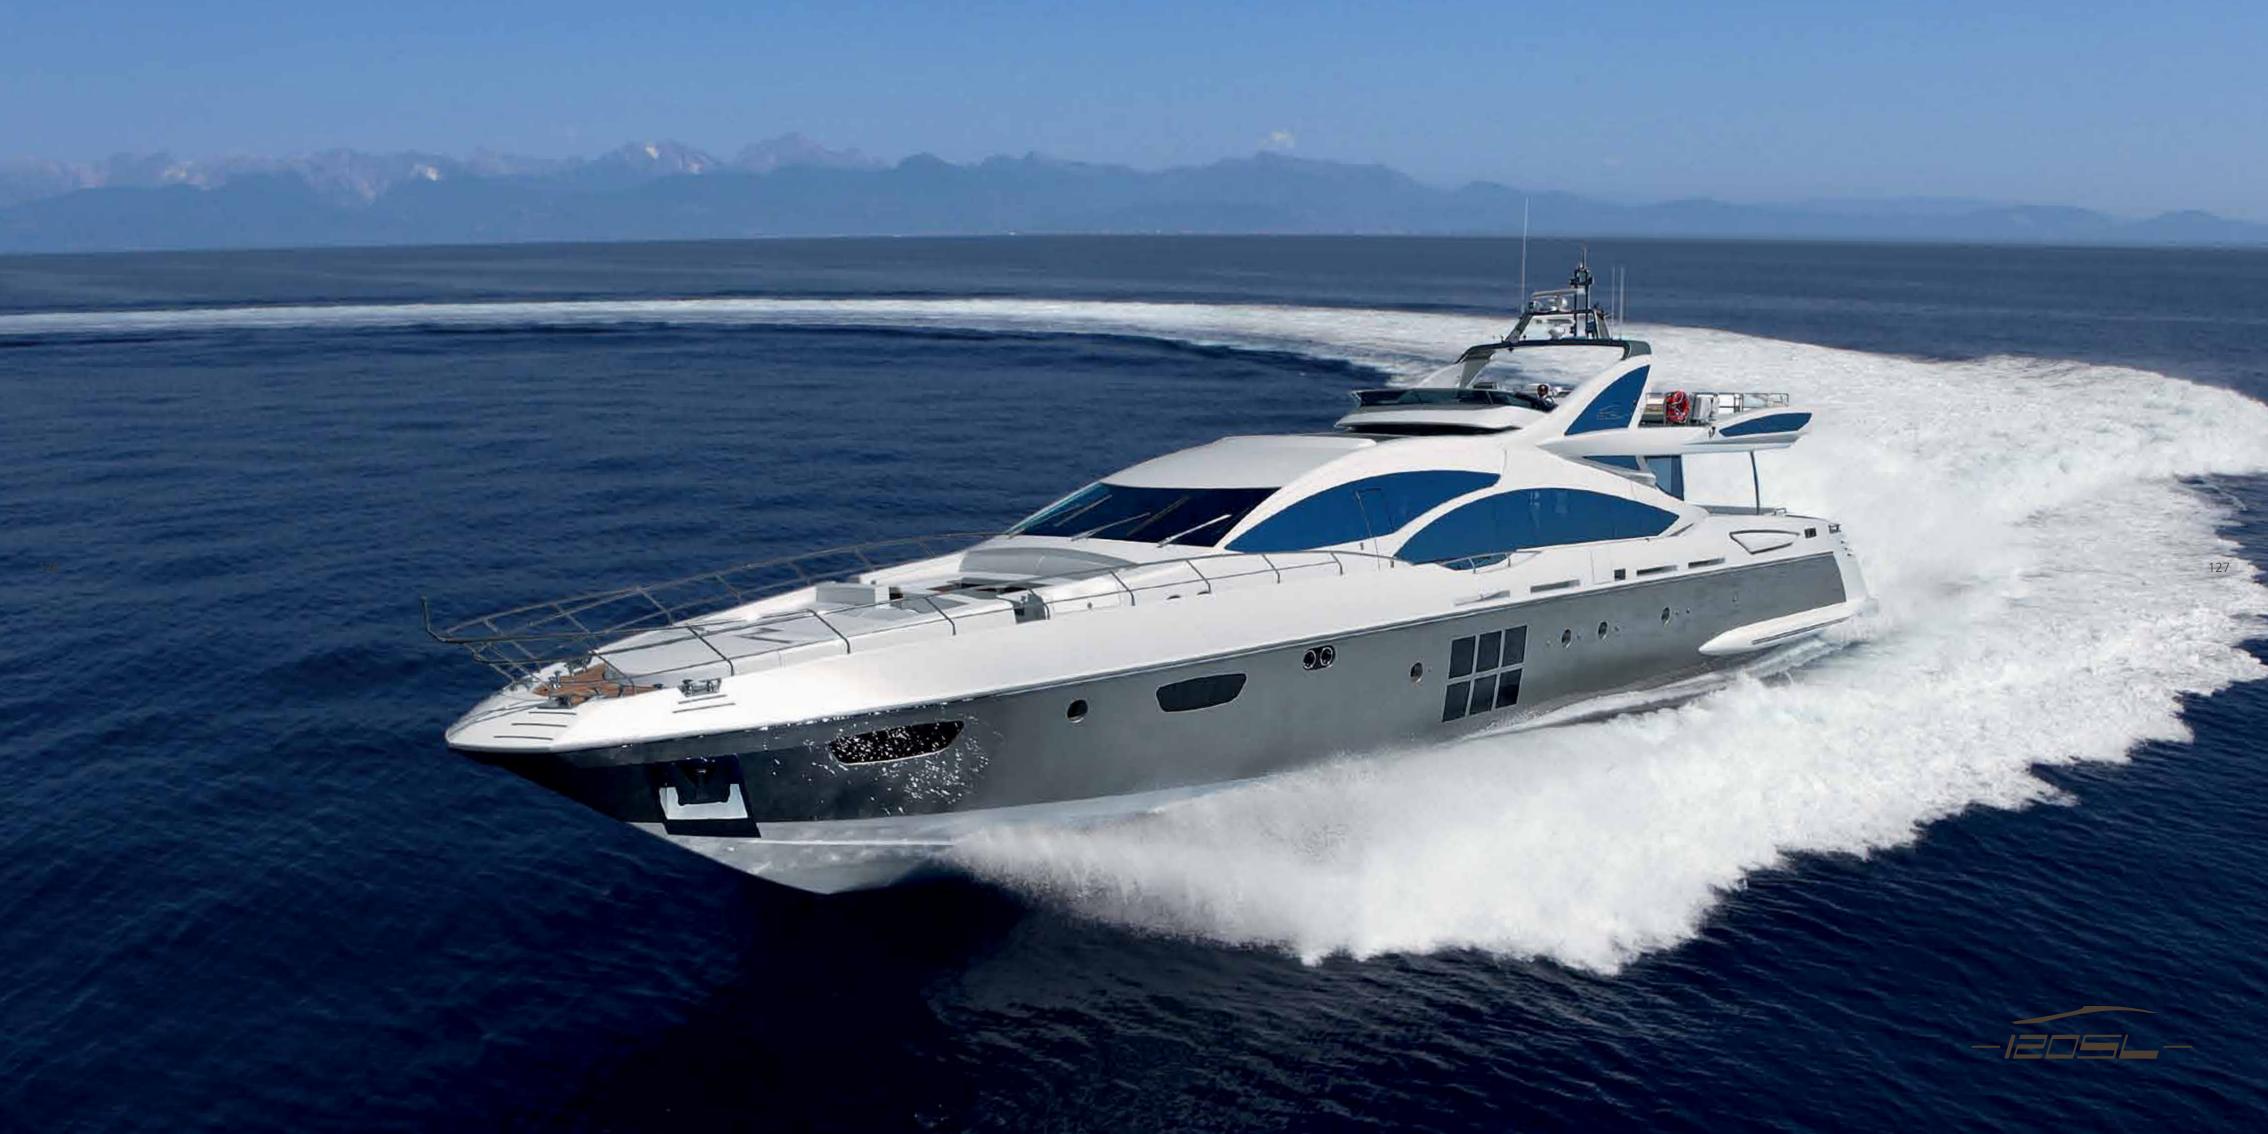

A unique style, with more than 7.000 hp.

When the sliding doors are open, the cockpit and saloon become a single charming space. The distinction between inside and outside completely disappears, leaving the magic of a single open space with a view out over the water.

# EXPERIENCE THE PLEASURE.

A quick glimpse into the main saloon reveals the meticulously detailed design. It is a design that combines elegance and sophisticated functionality, with a spatial layout that facilitates socialising in total relaxation.