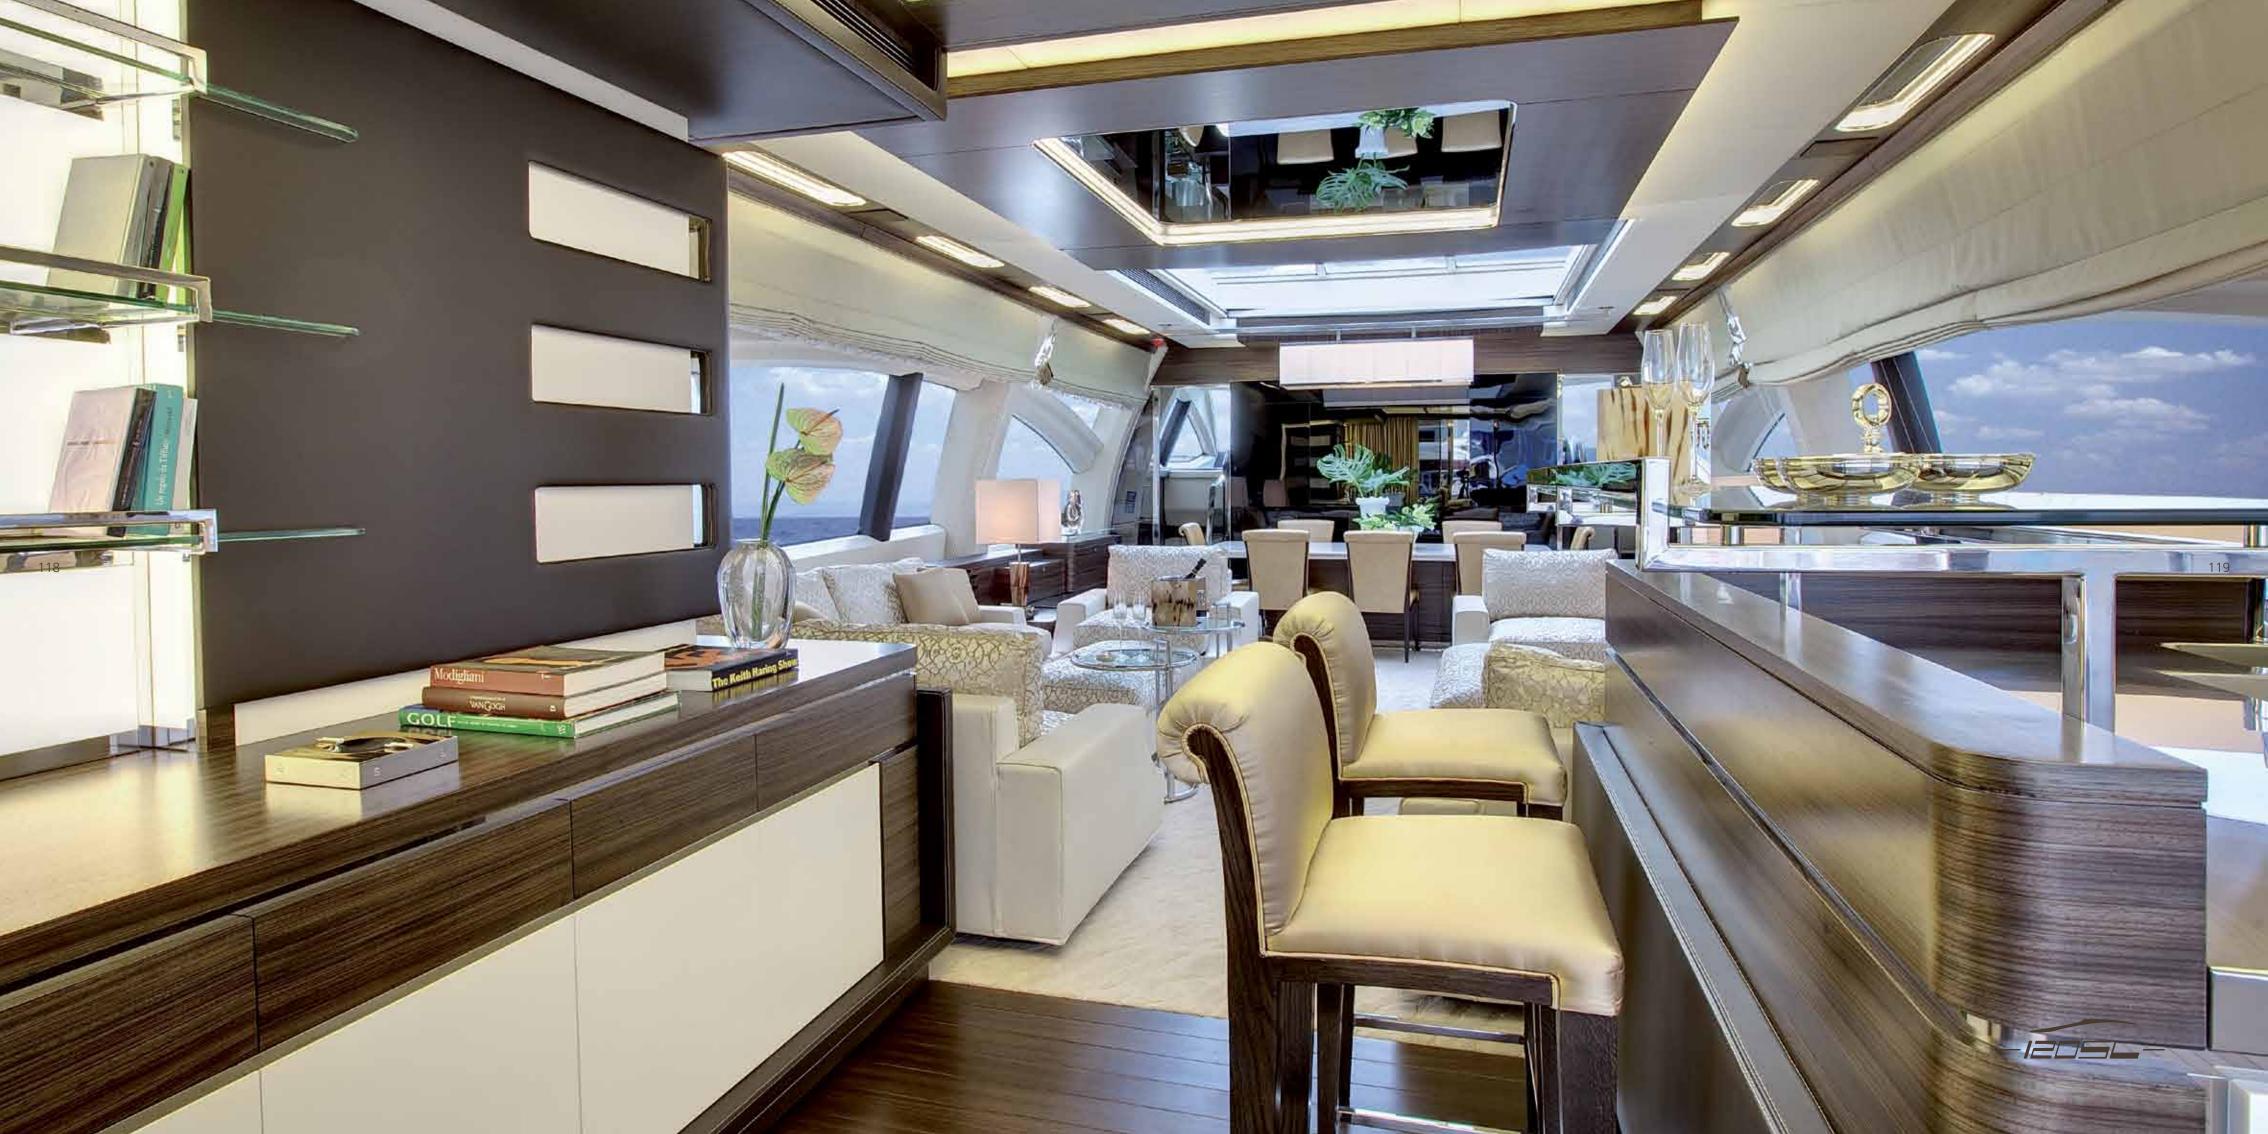

# EXPERIENCE THE PLEASURE.

A quick glimpse into the main saloon reveals the meticulously detailed design. It is a design that combines elegance and sophisticated functionality, with a spatial layout that facilitates socialising in total relaxation.

# CUSTOM STYLE.

With the hallmark silhouette on the exterior and the boatowner's personality on the interior. A wide range of furnishing, fabrics, and equipment to choose from, makes each Grande 120 SL one of a kind.