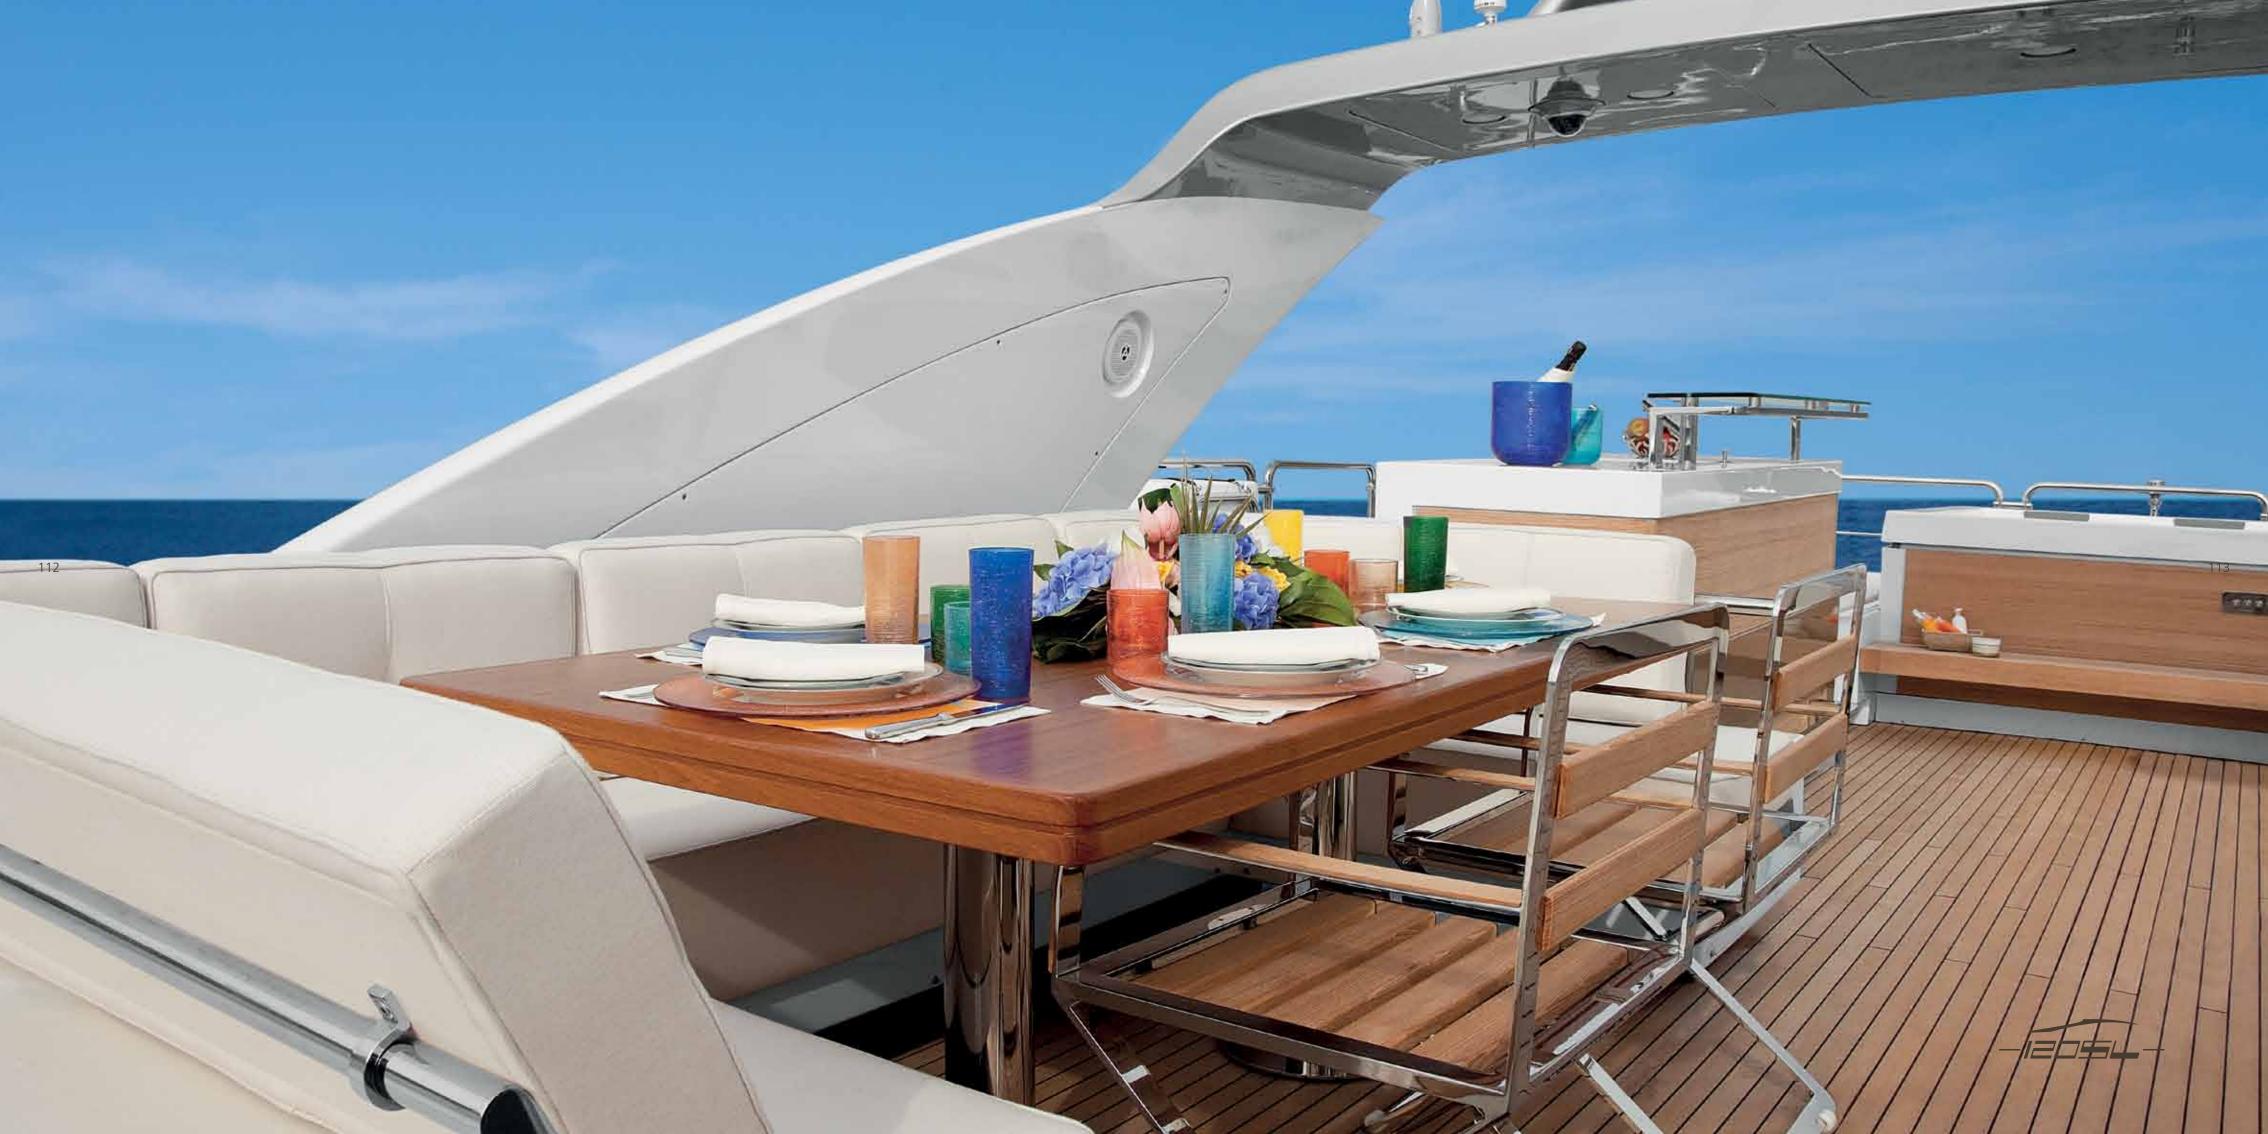

# EXPERIENCE THE PLEASURE.

A quick glimpse into the main saloon reveals the meticulously detailed design. It is a design that combines elegance and sophisticated functionality, with a spatial layout that facilitates socialising in total relaxation.

# CUSTOM STYLE.

With the hallmark silhouette on the exterior and the boatowner's personality on the interior. A wide range of furnishing, fabrics, and equipment to choose from, makes each Grande 120 SL one of a kind.