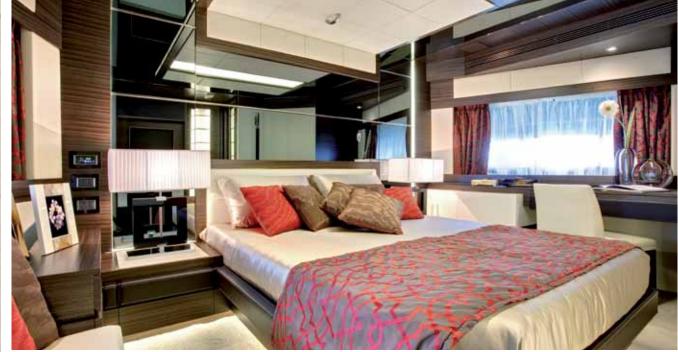

# CUSTOM STYLE.

With the hallmark silhouette on the exterior and the boatowner's personality on the interior. A wide range of furnishing, fabrics, and equipment to choose from, makes each Grande 120 SL one of a kind.

# NOT JUST FOR NIGHT-TIME.

Illuminated by large picture windows and with breath-taking views, the boatowner's cabin is an invitation to indulge in total privacy any hour of the day.