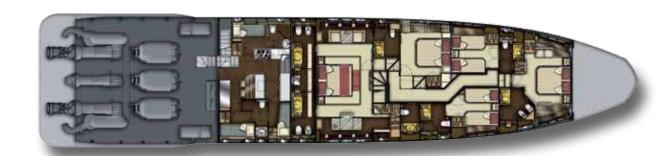

# THE ART OF HOSPITALITY.

Guests enjoy a pleasurable stay on board thanks to the exclusive comfort and perfectly layout of their sleeping quarters; a VIP cabin with queen-sized bed at the bow, and two twin-bed cabins amidships, all with private bath.

129

Optional version with 5 private cabins on the lower deck.

132

Grande 116 "Vivere"

Grande 103SL "Gogamigoga"

Grande 120SL "One" Hong Kong